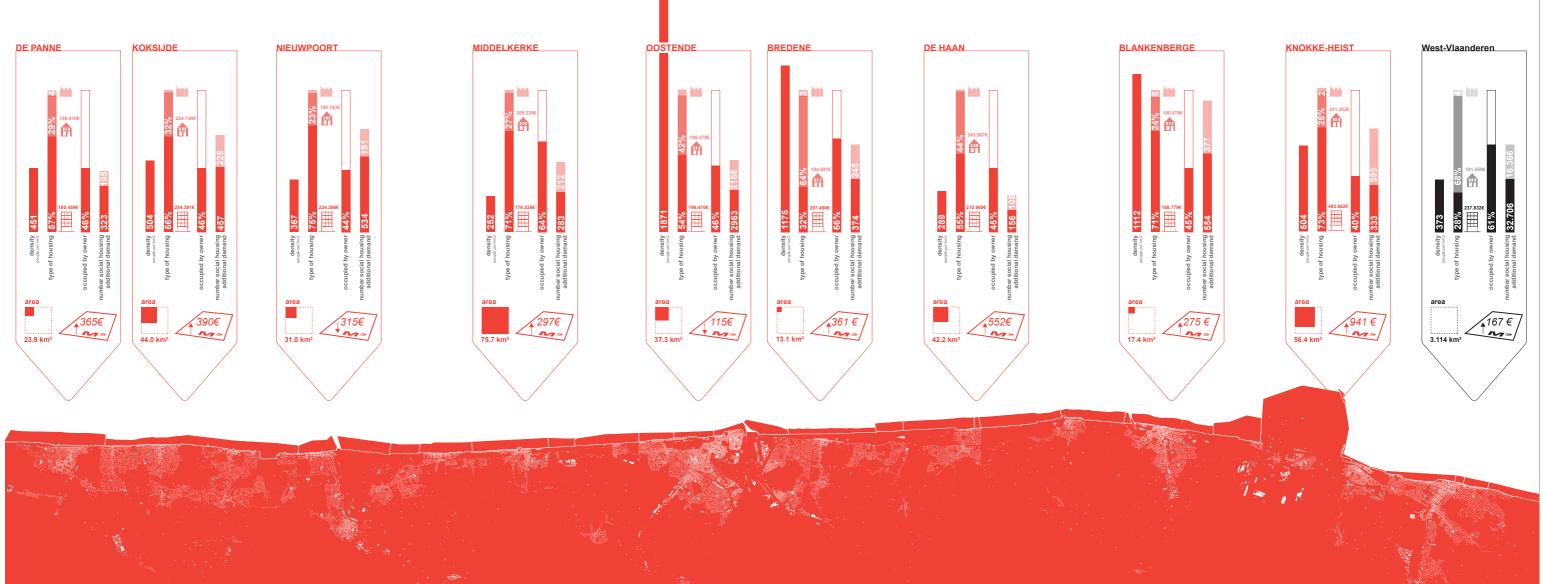

# • Evolution Belgian coast

|                                                                                                                 | .13 De Panne                                                                                                                                                                                                                                                                                                                                                                                                                                                                                                                                                                                                                                                                                                                                                                                                                                                                                                                                                                                                                                                                                                                                                                                                                                                                                                                                                                                                                                                                                                                                                                                                                                                                                                                                                                                                                                                                                                                                                                                                                                                                                                                   | .12 Koksijde                                     |                                                                                                                                                                                                                                                                                                                                                                                                                                                                                                                                                                                                                                                                                                                                                                                                                                                                                                                                                                                                                                                                                                                                                                                                                                                                                                                                                                                                                                                                                                                                                                                                                                                                                                                                                                                                                                                                                                                                                                                                                                                                                                                                | 11. Oostduinkerke |
|-----------------------------------------------------------------------------------------------------------------|--------------------------------------------------------------------------------------------------------------------------------------------------------------------------------------------------------------------------------------------------------------------------------------------------------------------------------------------------------------------------------------------------------------------------------------------------------------------------------------------------------------------------------------------------------------------------------------------------------------------------------------------------------------------------------------------------------------------------------------------------------------------------------------------------------------------------------------------------------------------------------------------------------------------------------------------------------------------------------------------------------------------------------------------------------------------------------------------------------------------------------------------------------------------------------------------------------------------------------------------------------------------------------------------------------------------------------------------------------------------------------------------------------------------------------------------------------------------------------------------------------------------------------------------------------------------------------------------------------------------------------------------------------------------------------------------------------------------------------------------------------------------------------------------------------------------------------------------------------------------------------------------------------------------------------------------------------------------------------------------------------------------------------------------------------------------------------------------------------------------------------|--------------------------------------------------|--------------------------------------------------------------------------------------------------------------------------------------------------------------------------------------------------------------------------------------------------------------------------------------------------------------------------------------------------------------------------------------------------------------------------------------------------------------------------------------------------------------------------------------------------------------------------------------------------------------------------------------------------------------------------------------------------------------------------------------------------------------------------------------------------------------------------------------------------------------------------------------------------------------------------------------------------------------------------------------------------------------------------------------------------------------------------------------------------------------------------------------------------------------------------------------------------------------------------------------------------------------------------------------------------------------------------------------------------------------------------------------------------------------------------------------------------------------------------------------------------------------------------------------------------------------------------------------------------------------------------------------------------------------------------------------------------------------------------------------------------------------------------------------------------------------------------------------------------------------------------------------------------------------------------------------------------------------------------------------------------------------------------------------------------------------------------------------------------------------------------------|-------------------|
| the second second second second second second second second second second second second second second second se | Name and Address of the Address of the Address of the Address of the Address of the Address of the Address of the Address of the Address of the Address of the Address of the Address of the Address of the Address of the Address of the Address of the Address of the Address of the Address of the Address of the Address of the Address of the Address of the Address of the Address of the Address of the Address of the Address of the Address of the Address of the Address of the Address of the Address of the Address of the Address of the Address of the Address of the Address of the Address of the Address of the Address of the Address of the Address of the Address of the Address of the Address of the Address of the Address of the Address of the Address of the Address of the Address of the Address of the Address of the Address of the Address of the Address of the Address of the Address of the Address of the Address of the Address of the Address of the Address of the Address of the Address of the Address of the Address of the Address of the Address of the Address of the Address of the Address of the Address of the Address of the Address of the Address of the Address of the Address of the Address of the Address of the Address of the Address of the Address of the Address of the Address of the Address of the Address of the Address of the Address of the Address of the Address of the Address of the Address of the Address of the Address of the Address of the Address of the Address of the Address of the Address of the Address of the Address of the Address of the Address of the Address of the Address of the Address of the Address of the Address of the Address of the Address of the Address of the Address of the Address of the Address of the Address of the Address of the Address of the Address of the Address of the Address of the Address of the Address of the Address of the Address of the Address of the Address of the Address of the Address of the Address of the Address of the Address of the Address of the Address of the Address of t | R. AND J. MILL, MILLING, MILLING, M. A. M. A. M. | THE REPORT OF A DESCRIPTION OF A DESCRIPTION OF A DESCRIPTION OF A DESCRIPTION OF A DESCRIPTION OF A DESCRIPTION OF A DESCRIPTION OF A DESCRIPTION OF A DESCRIPTION OF A DESCRIPTION OF A DESCRIPTION OF A DESCRIPTION OF A DESCRIPTION OF A DESCRIPTION OF A DESCRIPTION OF A DESCRIPTION OF A DESCRIPTION OF A DESCRIPTION OF A DESCRIPTION OF A DESCRIPTION OF A DESCRIPTION OF A DESCRIPTION OF A DESCRIPTION OF A DESCRIPTION OF A DESCRIPTION OF A DESCRIPTION OF A DESCRIPTION OF A DESCRIPTION OF A DESCRIPTION OF A DESCRIPTION OF A DESCRIPTION OF A DESCRIPTION OF A DESCRIPTION OF A DESCRIPTION OF A DESCRIPTION OF A DESCRIPTION OF A DESCRIPTION OF A DESCRIPTION OF A DESCRIPTION OF A DESCRIPTION OF A DESCRIPTION OF A DESCRIPTION OF A DESCRIPTION OF A DESCRIPTION OF A DESCRIPTION OF A DESCRIPTION OF A DESCRIPTION OF A DESCRIPTION OF A DESCRIPTION OF A DESCRIPTION OF A DESCRIPTION OF A DESCRIPTION OF A DESCRIPTION OF A DESCRIPTION OF A DESCRIPTION OF A DESCRIPTION OF A DESCRIPTION OF A DESCRIPTION OF A DESCRIPTION OF A DESCRIPTION OF A DESCRIPTION OF A DESCRIPTION OF A DESCRIPTION OF A DESCRIPTION OF A DESCRIPTION OF A DESCRIPTION OF A DESCRIPTION OF A DESCRIPTION OF A DESCRIPTION OF A DESCRIPTION OF A DESCRIPTION OF A DESCRIPTION OF A DESCRIPTION OF A DESCRIPTION OF A DESCRIPTION OF A DESCRIPTION OF A DESCRIPTION OF A DESCRIPTION OF A DESCRIPTION OF A DESCRIPTION OF A DESCRIPTION OF A DESCRIPTION OF A DESCRIPTION OF A DESCRIPTION OF A DESCRIPTION OF A DESCRIPTION OF A DESCRIPTION OF A DESCRIPTION OF A DESCRIPTION OF A DESCRIPTION OF A DESCRIPTION OF A DESCRIPTION OF A DESCRIPTION OF A DESCRIPTION OF A DESCRIPTION OF A DESCRIPTION OF A DESCRIPTION OF A DESCRIPTION OF A DESCRIPTION OF A DESCRIPTION OF A DESCRIPTION OF A DESCRIPTION OF A DESCRIPTION OF A DESCRIPTION OF A DESCRIPTION OF A DESCRIPTION OF A DESCRIPTION OF A DESCRIPTION OF A DESCRIPTION OF A DESCRIPTION OF A DESCRIPTION OF A DESCRIPTION OF A DESCRIPTION OF A DESCRIPTION OF A DESCRIPTION OF A DESCRIPTION OF A DESCRIPTION OF A DESCRIPTION OF A DESCRIPTION OF A DESCRIP |                   |
| .10 Nieuwpoort                                                                                                  |                                                                                                                                                                                                                                                                                                                                                                                                                                                                                                                                                                                                                                                                                                                                                                                                                                                                                                                                                                                                                                                                                                                                                                                                                                                                                                                                                                                                                                                                                                                                                                                                                                                                                                                                                                                                                                                                                                                                                                                                                                                                                                                                | .9 Westende                                      | .8 Middelkerke                                                                                                                                                                                                                                                                                                                                                                                                                                                                                                                                                                                                                                                                                                                                                                                                                                                                                                                                                                                                                                                                                                                                                                                                                                                                                                                                                                                                                                                                                                                                                                                                                                                                                                                                                                                                                                                                                                                                                                                                                                                                                                                 |                   |
| 5 8.08 m 200                                                                                                    | 1 Octanda                                                                                                                                                                                                                                                                                                                                                                                                                                                                                                                                                                                                                                                                                                                                                                                                                                                                                                                                                                                                                                                                                                                                                                                                                                                                                                                                                                                                                                                                                                                                                                                                                                                                                                                                                                                                                                                                                                                                                                                                                                                                                                                      | 101.68.78m                                       |                                                                                                                                                                                                                                                                                                                                                                                                                                                                                                                                                                                                                                                                                                                                                                                                                                                                                                                                                                                                                                                                                                                                                                                                                                                                                                                                                                                                                                                                                                                                                                                                                                                                                                                                                                                                                                                                                                                                                                                                                                                                                                                                |                   |
|                                                                                                                 |                                                                                                                                                                                                                                                                                                                                                                                                                                                                                                                                                                                                                                                                                                                                                                                                                                                                                                                                                                                                                                                                                                                                                                                                                                                                                                                                                                                                                                                                                                                                                                                                                                                                                                                                                                                                                                                                                                                                                                                                                                                                                                                                | .6 Bredene                                       |                                                                                                                                                                                                                                                                                                                                                                                                                                                                                                                                                                                                                                                                                                                                                                                                                                                                                                                                                                                                                                                                                                                                                                                                                                                                                                                                                                                                                                                                                                                                                                                                                                                                                                                                                                                                                                                                                                                                                                                                                                                                                                                                | .5 De Haan        |
|                                                                                                                 | and designed states plant                                                                                                                                                                                                                                                                                                                                                                                                                                                                                                                                                                                                                                                                                                                                                                                                                                                                                                                                                                                                                                                                                                                                                                                                                                                                                                                                                                                                                                                                                                                                                                                                                                                                                                                                                                                                                                                                                                                                                                                                                                                                                                      | THE REPORT OF THE READ OF THE READ OF            | And Designed and A second second second second second second second second second second second second second s                                                                                                                                                                                                                                                                                                                                                                                                                                                                                                                                                                                                                                                                                                                                                                                                                                                                                                                                                                                                                                                                                                                                                                                                                                                                                                                                                                                                                                                                                                                                                                                                                                                                                                                                                                                                                                                                                                                                                                                                                | .5 De Haan        |
|                                                                                                                 | A Wenduine                                                                                                                                                                                                                                                                                                                                                                                                                                                                                                                                                                                                                                                                                                                                                                                                                                                                                                                                                                                                                                                                                                                                                                                                                                                                                                                                                                                                                                                                                                                                                                                                                                                                                                                                                                                                                                                                                                                                                                                                                                                                                                                     |                                                  | A PORT DESIGNATION AND A DESIGNATION OF A DESIGNATION OF A DESIGNATION OF A DESIGNATION OF A DESIGNATION OF A D                                                                                                                                                                                                                                                                                                                                                                                                                                                                                                                                                                                                                                                                                                                                                                                                                                                                                                                                                                                                                                                                                                                                                                                                                                                                                                                                                                                                                                                                                                                                                                                                                                                                                                                                                                                                                                                                                                                                                                                                                | .5 De Haan        |
|                                                                                                                 | and designed states plant                                                                                                                                                                                                                                                                                                                                                                                                                                                                                                                                                                                                                                                                                                                                                                                                                                                                                                                                                                                                                                                                                                                                                                                                                                                                                                                                                                                                                                                                                                                                                                                                                                                                                                                                                                                                                                                                                                                                                                                                                                                                                                      | .3 Blankenberge                                  | and design a second second second second second second second second second second second second second second                                                                                                                                                                                                                                                                                                                                                                                                                                                                                                                                                                                                                                                                                                                                                                                                                                                                                                                                                                                                                                                                                                                                                                                                                                                                                                                                                                                                                                                                                                                                                                                                                                                                                                                                                                                                                                                                                                                                                                                                                 | .5 De Han         |

# . 3 Overarching the Belgian Coast || MACRO

The spatial development of the 20th century formed the concrete coastal landscape and made it a strong economic carrier. But time is changing, there is no touristic growth and the line is outdated. Tourism decreases which results in vacancy in apartments and commercial spaces. The younger generations leave the coast for a dynamic life in the larger cities and the average age of the population increases, not only by the aging population, but also by a large percentage of retirement migrants. Between 2002 and 2012 the number of over-65s on the coast increased to 34.5%. If this trend continues, it would be 51% in 2040. The transformation from vital to dependency will require more time. We consider the coast as an environment where health is the top priority. Every seaside town has its own spatial and social characteristics. By further deepening these characteristics and to extend them through the health concept, every seaside town gets its own identity. Meanwhile, this fact produces a global entity on a bigger scale.