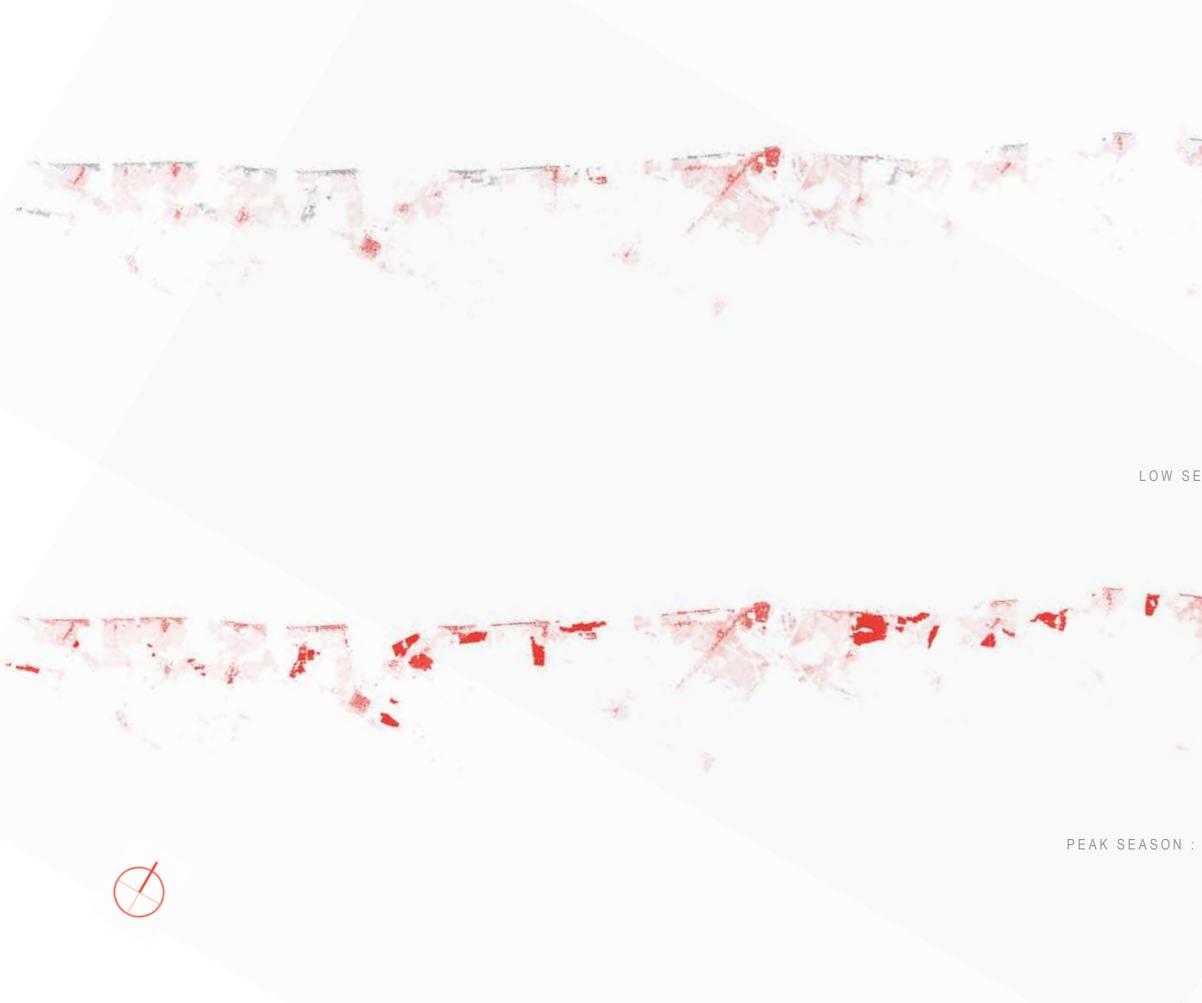

#### High season vs Low season Summer city - Winter city

If one looks at the present and past and feel the directions towards the future, we can observe the major diversity in seasonal occupation (winter and summer), especially concerning stability and dynamics. The tuff transition between the two zones, hinterland and seawall, and the major differences between the spacious functions there is mentioning between coherence and mutual independence.

When one approaches the Belgian Coast regarding the value of seasonal occupation, we can see the tolerances between summer and winter as a whole. The tolerances are the high activity during summer times and vacancies during winter. The zone it is applying to needs to be redefined for the spacious intertwinement of winter and summer, so an additional value comes into existence. This new zone works bilaterally. As such, the hinterland will be connected with the seawall by means of these interventions. A dilatation gap comes into existence and becomes the corridor between the woven functions. Economic principles will be vertically connected to this. Now the Coast has a single functional value, where admittedly the economic values play a role, but where the dynamics between the present and future generations remains undefined.

WINTER LOW SEASON : True citycenter is uncovered

SUMMER PEAK SEASON : Seawalls and campings/rental parcs

.Vision