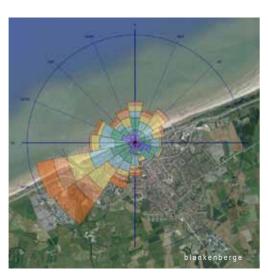

december - february WINTER

march - may SPRING

june – august

SUMMER

september - november FALL

Shadow

Wind speed

| m/s |  |
|-----|--|
| 9+  |  |
| 8-9 |  |
| 6-8 |  |
| 5-6 |  |
| 4-5 |  |
| 3-4 |  |
| 1-3 |  |
| 0-1 |  |
|     |  |