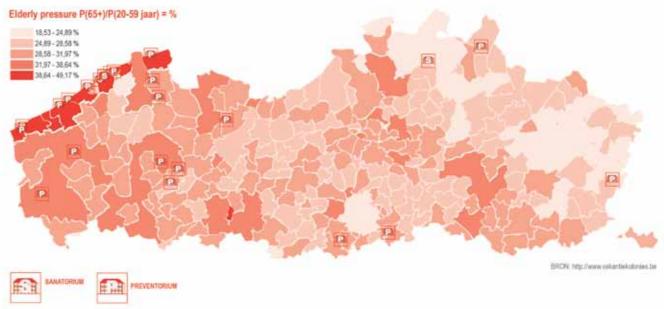

# . 3 Overarching the Belgian Coast || MACRO

The spatial development of the 20th century formed the concrete coastal landscape and made it a strong economic carrier. But time is changing, there is no touristic growth and the line is outdated. Tourism decreases which results in vacancy in apartments and commercial spaces. The younger generations leave the coast for a dynamic life in the larger cities and the average age of the population increases, not only by the aging population, but also by a large percentage of retirement migrants. Between 2002 and 2012 the number of over-65s on the coast increased to 34.5%. If this trend continues, it would be 51% in 2040. The transformation from vital to dependency will require more time. We consider the coast as an environment where health is the top priority. Every seaside town has its own spatial and social characteristics. By further deepening these characteristics and to extend them through the health concept, every seaside town gets its own identity. Meanwhile, this fact produces a global entity on a bigger scale.

The aging moves twice as fast compared to other parts in Belgium. Hence the living 1. circumstances are further more coming under pressure and new models in way of living conditions and leisure are necessary to fulfill the necessary needs in the future.