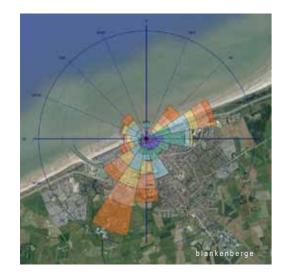

december - february WINTER

march - may SPRING

june – august

SUMMER

september - november FALL

Shadow

Wind speed

| m/s |  |
|-----|--|
| 9+  |  |
| 8-9 |  |
| 6-8 |  |
| 5-6 |  |
| 4-5 |  |
| 3-4 |  |
| 1-3 |  |
| 0-1 |  |
|     |  |