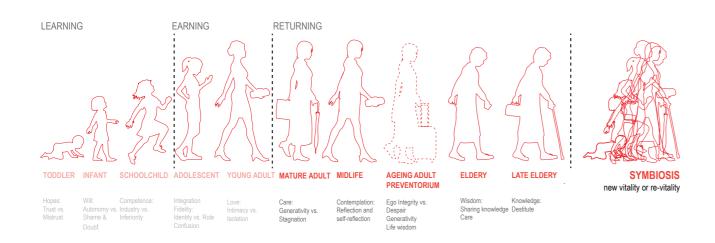

# 3.3 Society shapes

For the first time in history of human kind, four, even five generations have started a new millennium. The intergenerational approach. The idea has to be highlighted that solidarity between generations has to be strengthened. What emerges to often is the gap between young and old. At the moment an encouraging vision for future faces in life is missing. These days where can generations meet, have social contacts and create ties of solidarity outside of the family spheres? Usually this takes place in the working and living environment, the social, cultural and sports facilities, within the different spaces of social living<sup>6</sup>.

Aging and lifestyle. Vital mediores have different preferences than the needy seniors. Many lonely elderly (baby boomers who have relatively not many children and divorced). Many isolated women (men dye sooner). Aging and economy. The Silver Economy. The following aspects play a role: elderly (paid off mortgages) have more to spend, new products come into existence and services for the elderly, the elderly who do no longer participate in the labor process. Aging and politics. Political development in relation to the rising costs for care. More and more the costs are to be covered by the people themselves.

It is well known that elderly and young people who live next to each other find it tough. But by the aging population, a new phase of life will be created. The feeling to have a vivid standing in the society is big after retirement. The lack of social and cultural community facilities for all target groups. Now one obtains services to young people with no understanding for all audiences. The professional service providers are not trained to. Handle all audiences Therefore, it is a challenge to catch. Relations between the generations to avoid isolation, to build a strong social fabric of knowledge transfer, reintegration, work and live as intergenerational process to consider. This generates new opportunities for new forms of society.