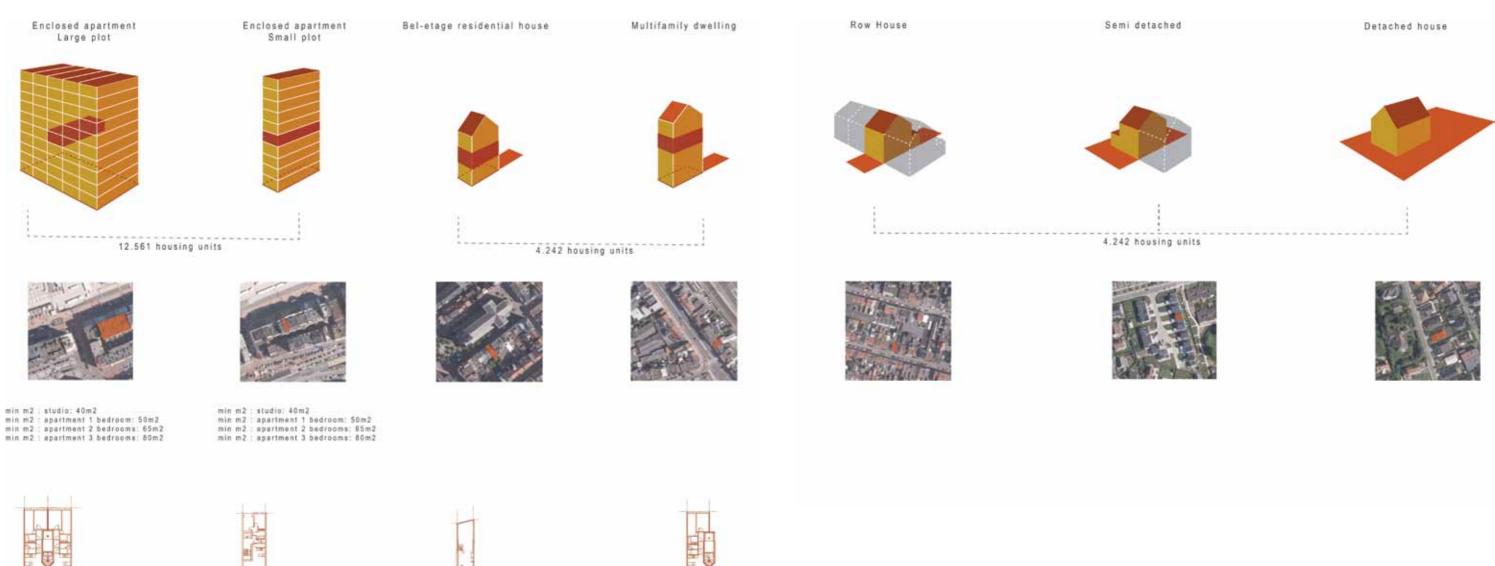

SARAH STOFFELS & RENSKE ABEN Research

We differentiate the following housing typologies as per location:

#### The seawall

- Apartment buildings small plot 1
- 2. Apartment buildings broad plot

#### Hinterland (central area)

- 3 Family homes
- 4 Bel-etage civilian homes Belle Epoque
- 5. Row-houses / linked houses
- 6. Semi detached singly-family houses
- 7. Detached single-family houses