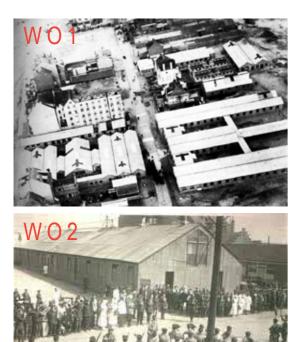

The preventorium must be self-sufficient and contains several features that function as a whole. These procedures refer to "War Hospital l'Océan' a world in itself.<sup>4</sup> It is conceived as a collection of separate pavilions. The functions are housed in different buildings but still there was a strong correlation. This reduces circulation and maintenance to a minimum.<sup>5</sup> These features are in constant interaction with already existing surrounding functions. The functions housed in the preventorium relate to health and welfare.

war || hospital

elderly & preventorium