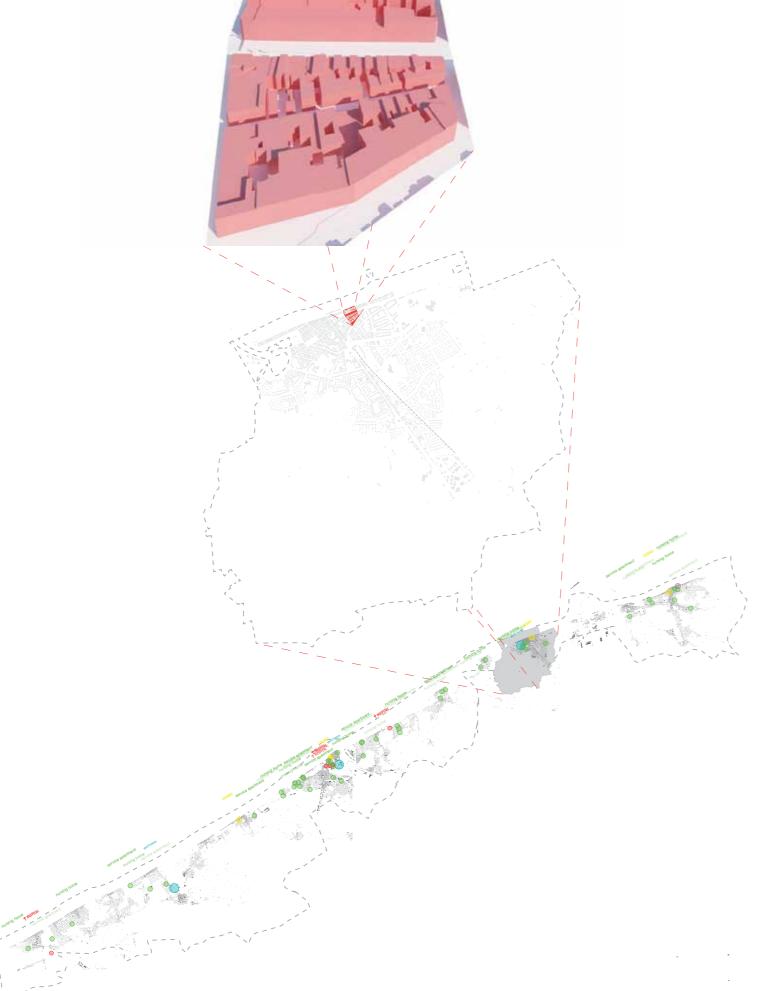

# . 3 Overarching the Belgian Coast || MACRO

The spatial development of the 20th century formed the concrete coastal landscape and made it a strong economic carrier. But time is changing, there is no touristic growth and the line is outdated. Tourism decreases which results in vacancy in apartments and commercial spaces. The younger generations leave the coast for a dynamic life in the larger cities and the average age of the population increases, not only by the aging population, but also by a large percentage of retirement migrants. Between 2002 and 2012 the number of over-65s on the coast increased to 34.5%. If this trend continues, it would be 51% in 2040. The transformation from vital to dependency will require more time. We consider the coast as an environment where health is the top priority. Every seaside town has its own spatial and social characteristics. By further deepening these characteristics and to extend them through the health concept, every seaside town gets its own identity. Meanwhile, this fact produces a global entity on a bigger scale.

## CARE

The chosen location for our intervention is Blankenberge. This seaside town grew in the period of coastal tourism together with Ostend and therefore developed in the century afterwards, obvious traces are left behind here due to the decline of mass tourism. The seafront or Atlantic Waal quickly became the focal element for almost all seaside towns, the place to see and to be seen and in the meanwhile a lever and supervisor of urban development. Due to the development of the railway network to the coastal area, an anisotropic urban development began. The arrival of the (coastal) tram and roads between cities creates an isotropic urbanization.<sup>7</sup> These urbanizational zones grow towards each other, resulting in a continuous strip of buildings.