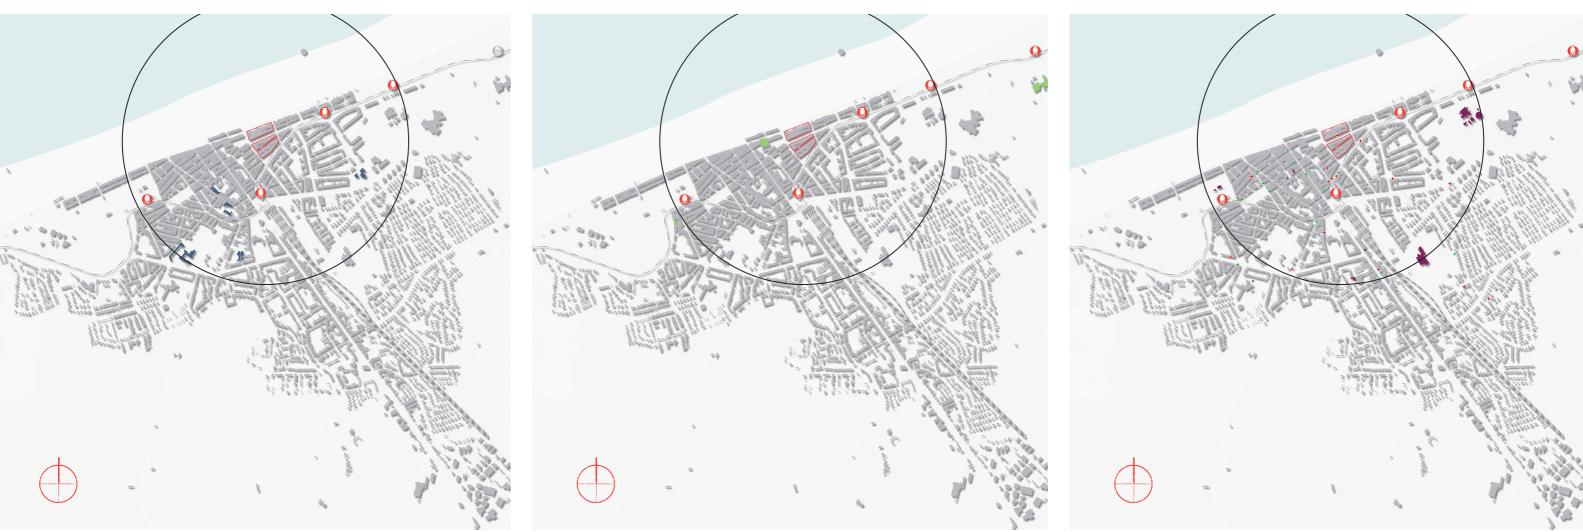

# . 5 Individualized building block || MICRO

The location is situated in the inner city where the occupational rate is highest. This has resulted in high-rise buildings, in big contrast with the old monumental premises, which are still existing. This high-rise buildings creates a deviation from climatological circumstances at the seawall, compared to the inner city. Therefore the living standards are less attractive for the local residents. Due to the high buildings, downbursts are created. The streets situated vertically to the seawall are suffering from mechanical turbulence. Also here the individualization is sensible which is being caused by the society: the "having" of their own peace of sea, in the form of an apartment.

# 5.1 Relations Seawall - Hinterland

Surrounding relationship with casino, church, square seawall

The situation of the chosen building blocks are a perfect example of the confrontation/interaction with the hinterland. The different functions are surrounding the locations, which are of importance for the urban tissue. Such as the casino, library, church and the seawall. Whereby the integration of the project can be implemented in the current urban tissue and in addition takes care of the intertwining of the different functions.