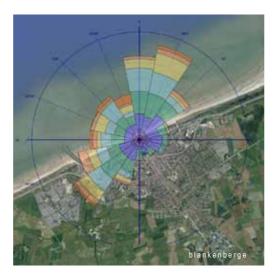

december - february WINTER

march - may SPRING

june – august

SUMMER

september - november FALL

Shadow

Wind speed

| m/s |  |
|-----|--|
| 9+  |  |
| 8-9 |  |
| 6-8 |  |
| 5-6 |  |
| 4-5 |  |
| 3-4 |  |
| 1-3 |  |
| 0-1 |  |
|     |  |