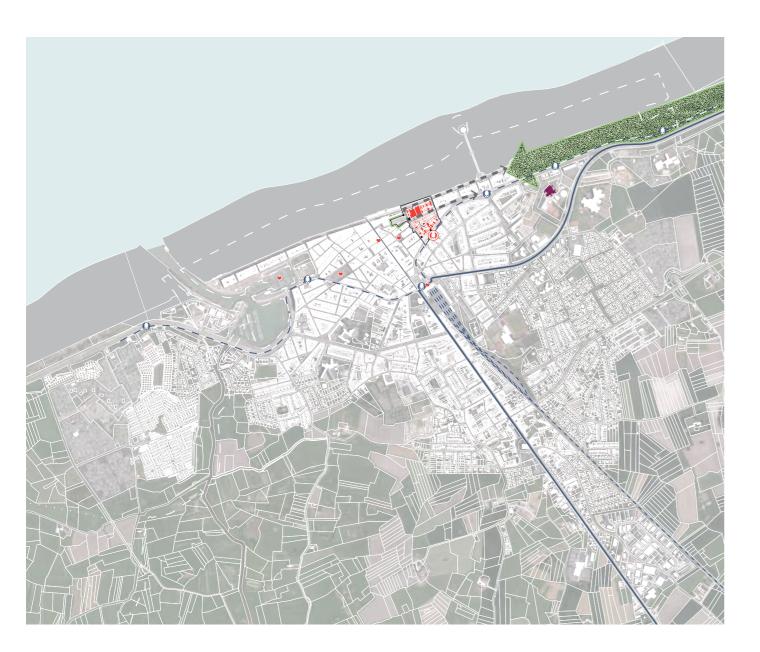

## CARE

The chosen location for our intervention is Blankenberge. This seaside town grew in the period of coastal tourism together with Ostend and therefore developed in the century afterwards, obvious traces are left behind here due to the decline of mass tourism. The seafront or Atlantic Waal quickly became the focal element for almost all seaside towns, the place to see and to be seen and in the meanwhile a lever and supervisor of urban development. Due to the development of the railway network to the coastal area, an anisotropic urban development began. The arrival of the (coastal) tram and roads between cities creates an isotropic urbanization.<sup>7</sup> These urbanizational zones grow towards each other, resulting in a continuous strip of buildings.

# 5.1 Relations Seawall - Hinterland

Surrounding relationship with casino, church, square seawall

The situation of the chosen building blocks are a perfect example of the confrontation/interaction with the hinterland. The different functions are surrounding the locations, which are of importance for the urban tissue. Such as the casino, library, church and the seawall. Whereby the integration of the project can be implemented in the current urban tissue and in addition takes care of the intertwining of the different functions.