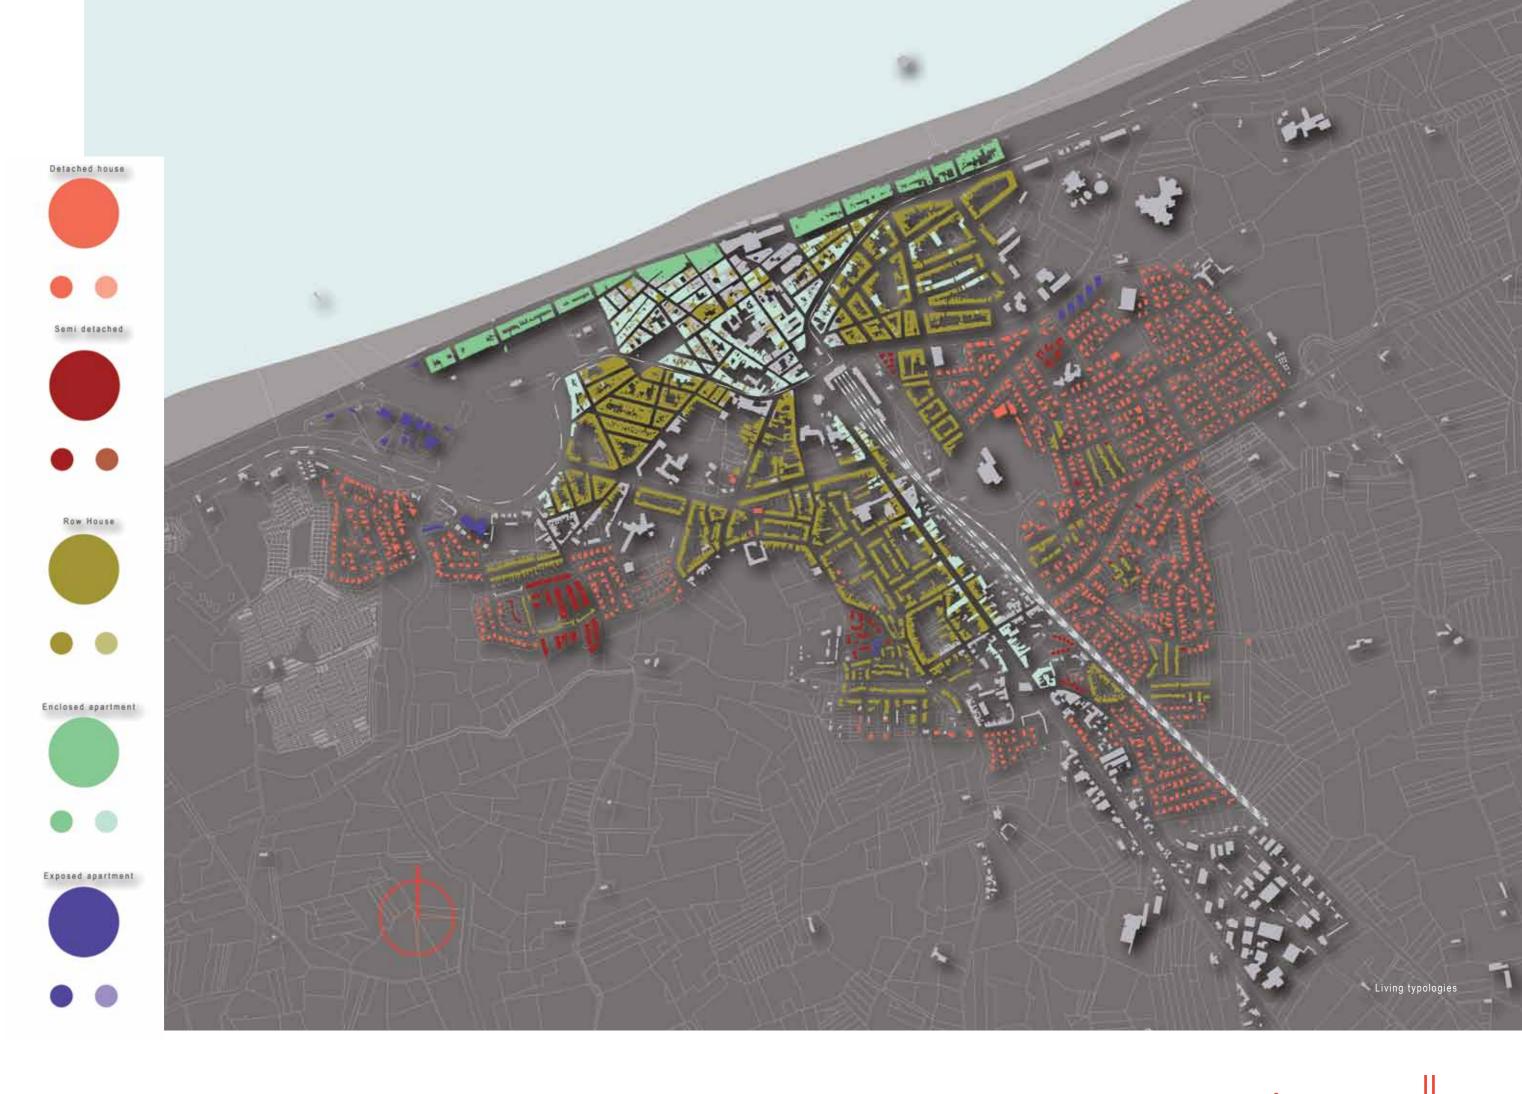

SARAH STOFFELS & RENSKE ABEN Research

We differentiate the following housing typologies as per location:

#### The seawall

- Apartment buildings small plot 1
- 2. Apartment buildings broad plot

#### Hinterland (central area)

- 3 Family homes
- 4 Bel-etage civilian homes Belle Epoque
- 5. Row-houses / linked houses
- 6. Semi detached singly-family houses
- 7. Detached single-family houses