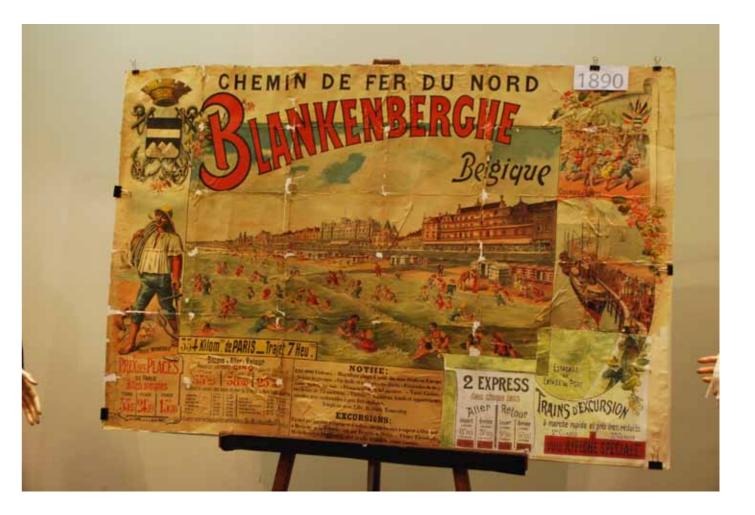

## CARE

The chosen location for our intervention is Blankenberge. This seaside town grew in the period of coastal tourism together with Ostend and therefore developed in the century afterwards, obvious traces are left behind here due to the decline of mass tourism. The seafront or Atlantic Waal quickly became the focal element for almost all seaside towns, the place to see and to be seen and in the meanwhile a lever and supervisor of urban development. Due to the development of the railway network to the coastal area, an anisotropic urban development began. The arrival of the (coastal) tram and roads between cities creates an isotropic urbanization.<sup>7</sup> These urbanizational zones grow towards each other, resulting in a continuous strip of buildings.

When we look at the history of Blankenberge, the community is rich due to the fact that tourism had its flourishing period starting from end of 18th century. Due to this one can find remnants of the rich and upper class period. With the arrival of mass tourism, some parcels at the seawalls have started their fourth generation. The developers consider it a sport to sell the maximum square meters on most narrow parcels. When we look at the architectonical image, all pretty elements, which give a building recognition, have disappeared. The architectonic image is based on the sea view.