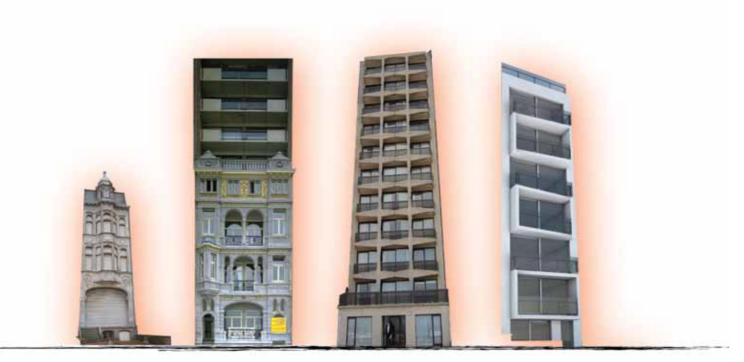

# 5.2 Coastal Heritage

The protected architectural heritage is often pauperized and has lost its function in the past decades. The projects are likely halted by the experienced project developers. The buildings are not a good investment due to the legal terms resting on the properties. Constantly there is a search for other relocations, whereby demolition of existing properties is the main issue.

The houses, which are still very determining images for the heritage of Blankenberge, are situated around the Sint-Rochuschurch. These secondary homes were erected as per the existing concept of "bel-etage civilian house" or coastal villa. These houses offered a solution to the specific demands and problems in those days. The indented terras or veranda created an extra trump for curing in the health sea breeze, without excessive exposure to the sunlight. These veranda are currently closed off by a window, but originally they could be closed by a rolling shutter. From the street these verandas are accessible by an open stairs and was commonly decorated with glazed tiles. The material is subject to erosion, caused by sand and salt layers. Glazed tiles are splendid material being subject to this

We have to deal with the redevelopment of existing buildings. The Belle époque seaside villas are the heritage of the rich past. Nowadays the vacancy and neglect is high. These villas are located behind the high dense "wall" and have issues with a quantitative living space and high square meter price. The buildings are protected, but this should not detract from a new function. The historical and cultural value of the seawall residential buildings is nill. This in contrast with the high value of the concrete (and steel) construction for reuse.