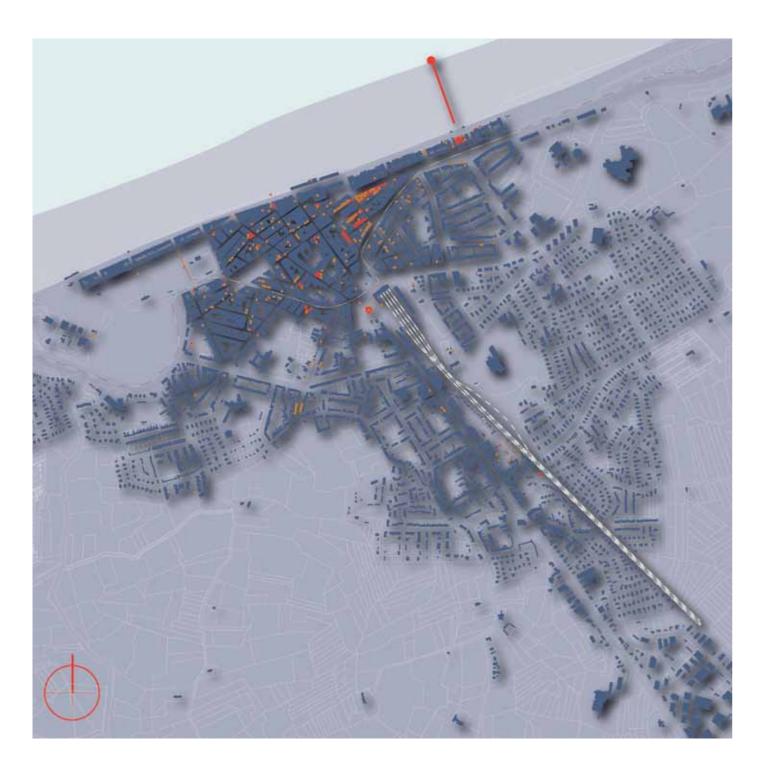

## CARE

The chosen location for our intervention is Blankenberge. This seaside town grew in the period of coastal tourism together with Ostend and therefore developed in the century afterwards, obvious traces are left behind here due to the decline of mass tourism. The seafront or Atlantic Waal quickly became the focal element for almost all seaside towns, the place to see and to be seen and in the meanwhile a lever and supervisor of urban development. Due to the development of the railway network to the coastal area, an anisotropic urban development began. The arrival of the (coastal) tram and roads between cities creates an isotropic urbanization.<sup>7</sup> These urbanizational zones grow towards each other, resulting in a continuous strip of buildings.

# . 5 Individualized building block || MICRO

The location is situated in the inner city where the occupational rate is highest. This has resulted in high-rise buildings, in big contrast with the old monumental premises, which are still existing. This high-rise buildings creates a deviation from climatological circumstances at the seawall, compared to the inner city. Therefore the living standards are less attractive for the local residents. Due to the high buildings, downbursts are created. The streets situated vertically to the seawall are suffering from mechanical turbulence. Also here the individualization is sensible which is being caused by the society: the "having" of their own peace of sea, in the form of an apartment.

# 5.1 Relations Seawall - Hinterland

Surrounding relationship with casino, church, square seawall

The situation of the chosen building blocks are a perfect example of the confrontation/interaction with the hinterland. The different functions are surrounding the locations, which are of importance for the urban tissue. Such as the casino, library, church and the seawall. Whereby the integration of the project can be implemented in the current urban tissue and in addition takes care of the intertwining of the different functions.