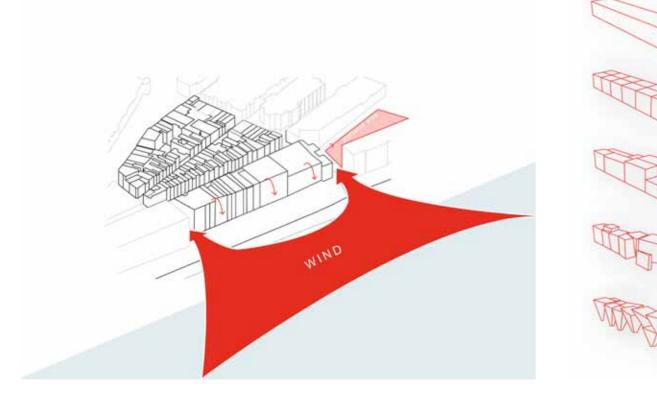

# . 5 Individualized building block || MICRO

The location is situated in the inner city where the occupational rate is highest. This has resulted in high-rise buildings, in big contrast with the old monumental premises, which are still existing. This high-rise buildings creates a deviation from climatological circumstances at the seawall, compared to the inner city. Therefore the living standards are less attractive for the local residents. Due to the high buildings, downbursts are created. The streets situated vertically to the seawall are suffering from mechanical turbulence. Also here the individualization is sensible which is being caused by the society: the "having" of their own peace of sea, in the form of an apartment.

december - february WINTER

march - may SPRING

june – august

SUMMER

september - november FALL

Shadow

Wind speed

| m/s |  |
|-----|--|
| 9+  |  |
| 8-9 |  |
| 6-8 |  |
| 5-6 |  |
| 4-5 |  |
| 3-4 |  |
| 1-3 |  |
| 0-1 |  |
|     |  |