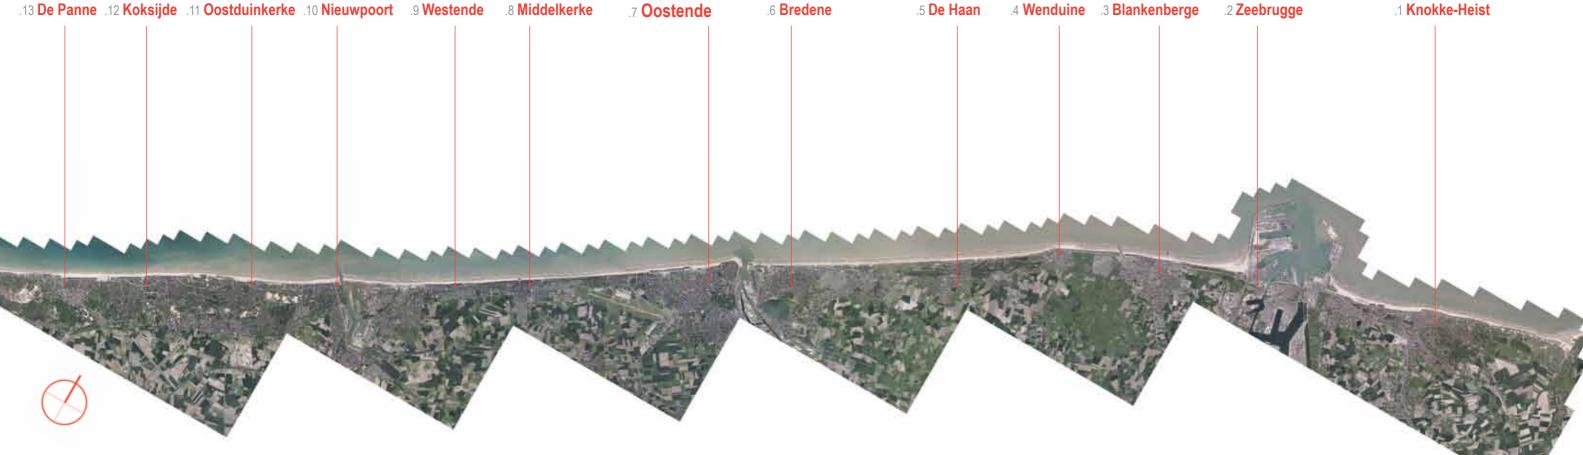

# • Evolution Belgian coast

|                                                                                                                 | .13 De Panne                                                                                                                                                                                                                                                                                                                                                                                                                                                                                                                                                                                                                                                                                                                                                                                                                                                                                                                                                                                                                                                                                                                                                                                                                                                                                                                                                                                                                                                                                                                                                                                                                                                                                                                                                                                                                                                                                                                                                                                                                                                                                                                   | .12 Koksijde                                     |                                                                                                                                                                                                                                                                                                                                                                                                                                                                                                                                                                                                                                                                                                                                                                                                                                                                                                                                                                                                                                                                                                                                                                                                                                                                                                                                                                                                                                                                                                                                                                                                                                                                                                                                                                                                                                                                                                                                                                                                                                                                                                                                | 11. Oostduinkerke |
|-----------------------------------------------------------------------------------------------------------------|--------------------------------------------------------------------------------------------------------------------------------------------------------------------------------------------------------------------------------------------------------------------------------------------------------------------------------------------------------------------------------------------------------------------------------------------------------------------------------------------------------------------------------------------------------------------------------------------------------------------------------------------------------------------------------------------------------------------------------------------------------------------------------------------------------------------------------------------------------------------------------------------------------------------------------------------------------------------------------------------------------------------------------------------------------------------------------------------------------------------------------------------------------------------------------------------------------------------------------------------------------------------------------------------------------------------------------------------------------------------------------------------------------------------------------------------------------------------------------------------------------------------------------------------------------------------------------------------------------------------------------------------------------------------------------------------------------------------------------------------------------------------------------------------------------------------------------------------------------------------------------------------------------------------------------------------------------------------------------------------------------------------------------------------------------------------------------------------------------------------------------|--------------------------------------------------|--------------------------------------------------------------------------------------------------------------------------------------------------------------------------------------------------------------------------------------------------------------------------------------------------------------------------------------------------------------------------------------------------------------------------------------------------------------------------------------------------------------------------------------------------------------------------------------------------------------------------------------------------------------------------------------------------------------------------------------------------------------------------------------------------------------------------------------------------------------------------------------------------------------------------------------------------------------------------------------------------------------------------------------------------------------------------------------------------------------------------------------------------------------------------------------------------------------------------------------------------------------------------------------------------------------------------------------------------------------------------------------------------------------------------------------------------------------------------------------------------------------------------------------------------------------------------------------------------------------------------------------------------------------------------------------------------------------------------------------------------------------------------------------------------------------------------------------------------------------------------------------------------------------------------------------------------------------------------------------------------------------------------------------------------------------------------------------------------------------------------------|-------------------|
| the second second second second second second second second second second second second second second second se | Name and Address of the Address of the Address of the Address of the Address of the Address of the Address of the Address of the Address of the Address of the Address of the Address of the Address of the Address of the Address of the Address of the Address of the Address of the Address of the Address of the Address of the Address of the Address of the Address of the Address of the Address of the Address of the Address of the Address of the Address of the Address of the Address of the Address of the Address of the Address of the Address of the Address of the Address of the Address of the Address of the Address of the Address of the Address of the Address of the Address of the Address of the Address of the Address of the Address of the Address of the Address of the Address of the Address of the Address of the Address of the Address of the Address of the Address of the Address of the Address of the Address of the Address of the Address of the Address of the Address of the Address of the Address of the Address of the Address of the Address of the Address of the Address of the Address of the Address of the Address of the Address of the Address of the Address of the Address of the Address of the Address of the Address of the Address of the Address of the Address of the Address of the Address of the Address of the Address of the Address of the Address of the Address of the Address of the Address of the Address of the Address of the Address of the Address of the Address of the Address of the Address of the Address of the Address of the Address of the Address of the Address of the Address of the Address of the Address of the Address of the Address of the Address of the Address of the Address of the Address of the Address of the Address of the Address of the Address of the Address of the Address of the Address of the Address of the Address of the Address of the Address of the Address of the Address of the Address of the Address of the Address of the Address of the Address of the Address of the Address of the Address of t | R. AND J. MILL, MILLING, MILLING, M. A. M. A. M. | THE REPORT OF A DESCRIPTION OF A DESCRIPTION OF A DESCRIPTION OF A DESCRIPTION OF A DESCRIPTION OF A DESCRIPTION OF A DESCRIPTION OF A DESCRIPTION OF A DESCRIPTION OF A DESCRIPTION OF A DESCRIPTION OF A DESCRIPTION OF A DESCRIPTION OF A DESCRIPTION OF A DESCRIPTION OF A DESCRIPTION OF A DESCRIPTION OF A DESCRIPTION OF A DESCRIPTION OF A DESCRIPTION OF A DESCRIPTION OF A DESCRIPTION OF A DESCRIPTION OF A DESCRIPTION OF A DESCRIPTION OF A DESCRIPTION OF A DESCRIPTION OF A DESCRIPTION OF A DESCRIPTION OF A DESCRIPTION OF A DESCRIPTION OF A DESCRIPTION OF A DESCRIPTION OF A DESCRIPTION OF A DESCRIPTION OF A DESCRIPTION OF A DESCRIPTION OF A DESCRIPTION OF A DESCRIPTION OF A DESCRIPTION OF A DESCRIPTION OF A DESCRIPTION OF A DESCRIPTION OF A DESCRIPTION OF A DESCRIPTION OF A DESCRIPTION OF A DESCRIPTION OF A DESCRIPTION OF A DESCRIPTION OF A DESCRIPTION OF A DESCRIPTION OF A DESCRIPTION OF A DESCRIPTION OF A DESCRIPTION OF A DESCRIPTION OF A DESCRIPTION OF A DESCRIPTION OF A DESCRIPTION OF A DESCRIPTION OF A DESCRIPTION OF A DESCRIPTION OF A DESCRIPTION OF A DESCRIPTION OF A DESCRIPTION OF A DESCRIPTION OF A DESCRIPTION OF A DESCRIPTION OF A DESCRIPTION OF A DESCRIPTION OF A DESCRIPTION OF A DESCRIPTION OF A DESCRIPTION OF A DESCRIPTION OF A DESCRIPTION OF A DESCRIPTION OF A DESCRIPTION OF A DESCRIPTION OF A DESCRIPTION OF A DESCRIPTION OF A DESCRIPTION OF A DESCRIPTION OF A DESCRIPTION OF A DESCRIPTION OF A DESCRIPTION OF A DESCRIPTION OF A DESCRIPTION OF A DESCRIPTION OF A DESCRIPTION OF A DESCRIPTION OF A DESCRIPTION OF A DESCRIPTION OF A DESCRIPTION OF A DESCRIPTION OF A DESCRIPTION OF A DESCRIPTION OF A DESCRIPTION OF A DESCRIPTION OF A DESCRIPTION OF A DESCRIPTION OF A DESCRIPTION OF A DESCRIPTION OF A DESCRIPTION OF A DESCRIPTION OF A DESCRIPTION OF A DESCRIPTION OF A DESCRIPTION OF A DESCRIPTION OF A DESCRIPTION OF A DESCRIPTION OF A DESCRIPTION OF A DESCRIPTION OF A DESCRIPTION OF A DESCRIPTION OF A DESCRIPTION OF A DESCRIPTION OF A DESCRIPTION OF A DESCRIPTION OF A DESCRIPTION OF A DESCRIPTION OF A DESCRIP |                   |
| .10 Nieuwpoort                                                                                                  |                                                                                                                                                                                                                                                                                                                                                                                                                                                                                                                                                                                                                                                                                                                                                                                                                                                                                                                                                                                                                                                                                                                                                                                                                                                                                                                                                                                                                                                                                                                                                                                                                                                                                                                                                                                                                                                                                                                                                                                                                                                                                                                                | .9 Westende                                      | .8 Middelkerke                                                                                                                                                                                                                                                                                                                                                                                                                                                                                                                                                                                                                                                                                                                                                                                                                                                                                                                                                                                                                                                                                                                                                                                                                                                                                                                                                                                                                                                                                                                                                                                                                                                                                                                                                                                                                                                                                                                                                                                                                                                                                                                 |                   |
| 5 8.08 m 200                                                                                                    | 1 Octanda                                                                                                                                                                                                                                                                                                                                                                                                                                                                                                                                                                                                                                                                                                                                                                                                                                                                                                                                                                                                                                                                                                                                                                                                                                                                                                                                                                                                                                                                                                                                                                                                                                                                                                                                                                                                                                                                                                                                                                                                                                                                                                                      | 101.68.78m                                       |                                                                                                                                                                                                                                                                                                                                                                                                                                                                                                                                                                                                                                                                                                                                                                                                                                                                                                                                                                                                                                                                                                                                                                                                                                                                                                                                                                                                                                                                                                                                                                                                                                                                                                                                                                                                                                                                                                                                                                                                                                                                                                                                |                   |
|                                                                                                                 |                                                                                                                                                                                                                                                                                                                                                                                                                                                                                                                                                                                                                                                                                                                                                                                                                                                                                                                                                                                                                                                                                                                                                                                                                                                                                                                                                                                                                                                                                                                                                                                                                                                                                                                                                                                                                                                                                                                                                                                                                                                                                                                                | .6 Bredene                                       |                                                                                                                                                                                                                                                                                                                                                                                                                                                                                                                                                                                                                                                                                                                                                                                                                                                                                                                                                                                                                                                                                                                                                                                                                                                                                                                                                                                                                                                                                                                                                                                                                                                                                                                                                                                                                                                                                                                                                                                                                                                                                                                                | .5 De Haan        |
|                                                                                                                 | and designed states plant                                                                                                                                                                                                                                                                                                                                                                                                                                                                                                                                                                                                                                                                                                                                                                                                                                                                                                                                                                                                                                                                                                                                                                                                                                                                                                                                                                                                                                                                                                                                                                                                                                                                                                                                                                                                                                                                                                                                                                                                                                                                                                      | THE REPORT OF THE READ OF THE READ OF            | And Designed and A second second second second second second second second second second second second second s                                                                                                                                                                                                                                                                                                                                                                                                                                                                                                                                                                                                                                                                                                                                                                                                                                                                                                                                                                                                                                                                                                                                                                                                                                                                                                                                                                                                                                                                                                                                                                                                                                                                                                                                                                                                                                                                                                                                                                                                                | .5 De Haan        |
|                                                                                                                 | A Wenduine                                                                                                                                                                                                                                                                                                                                                                                                                                                                                                                                                                                                                                                                                                                                                                                                                                                                                                                                                                                                                                                                                                                                                                                                                                                                                                                                                                                                                                                                                                                                                                                                                                                                                                                                                                                                                                                                                                                                                                                                                                                                                                                     |                                                  | A PORT DESIGNATION AND A DESIGNATION OF A DESIGNATION OF A DESIGNATION OF A DESIGNATION OF A DESIGNATION OF A D                                                                                                                                                                                                                                                                                                                                                                                                                                                                                                                                                                                                                                                                                                                                                                                                                                                                                                                                                                                                                                                                                                                                                                                                                                                                                                                                                                                                                                                                                                                                                                                                                                                                                                                                                                                                                                                                                                                                                                                                                | .5 De Haan        |
|                                                                                                                 | and designed states plant                                                                                                                                                                                                                                                                                                                                                                                                                                                                                                                                                                                                                                                                                                                                                                                                                                                                                                                                                                                                                                                                                                                                                                                                                                                                                                                                                                                                                                                                                                                                                                                                                                                                                                                                                                                                                                                                                                                                                                                                                                                                                                      | .3 Blankenberge                                  | and design a second second second second second second second second second second second second second second                                                                                                                                                                                                                                                                                                                                                                                                                                                                                                                                                                                                                                                                                                                                                                                                                                                                                                                                                                                                                                                                                                                                                                                                                                                                                                                                                                                                                                                                                                                                                                                                                                                                                                                                                                                                                                                                                                                                                                                                                 | .5 De Han         |