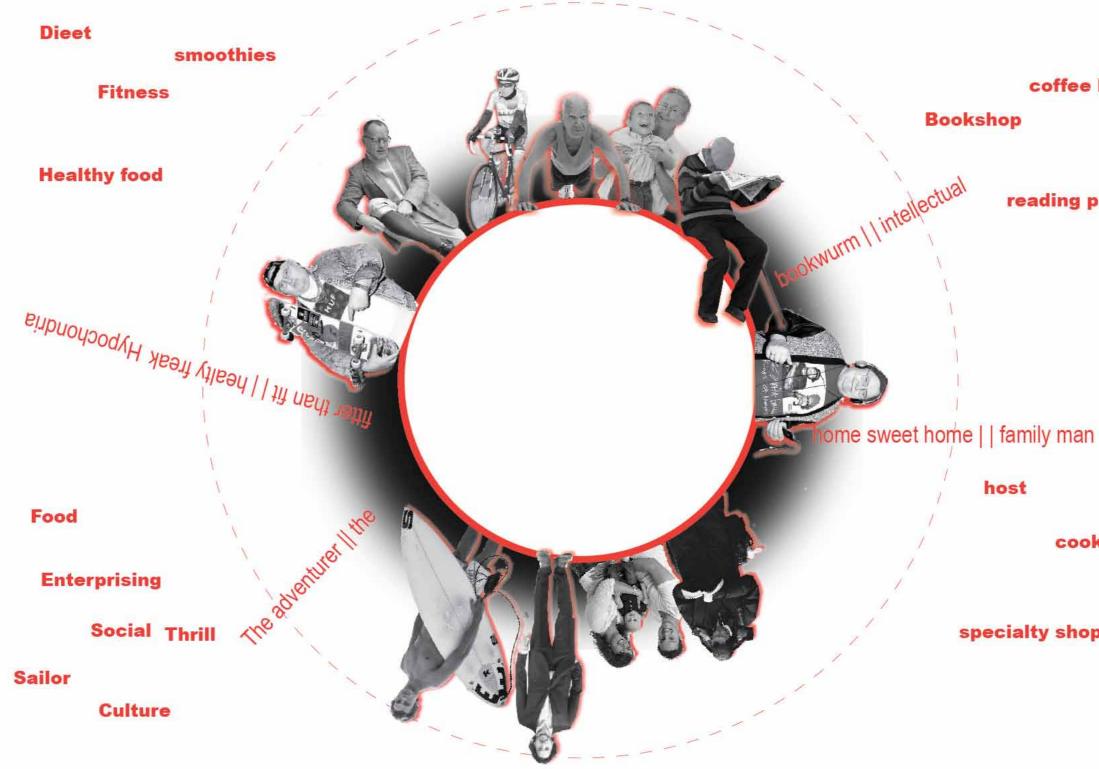

# 3.3 Society shapes

For the first time in history of human kind, four, even five generations have started a new millennium. The intergenerational approach. The idea has to be highlighted that solidarity between generations has to be strengthened. What emerges to often is the gap between young and old. At the moment an encouraging vision for future faces in life is missing. These days where can generations meet, have social contacts and create ties of solidarity outside of the family spheres? Usually this takes place in the working and living environment, the social, cultural and sports facilities, within the different spaces of social living<sup>6</sup>.

By looking at the different referential projects we try to get a better insight in the working of the care of the elder facilities. What strongly emerges from this is that no intergenerational approach is generated. Elderly residing in the "Residentials in Seniors-town Benidorm", "Retirement community Summerland hall Florida" and "Care farm De Hulst in Oterleek" are only focused on care, leisure and the elderly. Nevertheless the care for the elderly is approached from different perspectives.

Aging and lifestyle. Vital mediores have different preferences than the needy seniors. Many lonely elderly (baby boomers who have relatively not many children and divorced). Many isolated women (men dye sooner). Aging and economy. The Silver Economy. The following aspects play a role: elderly (paid off mortgages) have more to spend, new products come into existence and services for the elderly, the elderly who do no longer participate in the labor process. Aging and politics. Political development in relation to the rising costs for care. More and more the costs are to be covered by the people themselves.

It is well known that elderly and young people who live next to each other find it tough. But by the aging population, a new phase of life will be created. The feeling to have a vivid standing in the society is big after retirement. The lack of social and cultural community facilities for all target groups. Now one obtains services to young people with no understanding for all audiences. The professional service providers are not trained to. Handle all audiences Therefore, it is a challenge to catch. Relations between the generations to avoid isolation, to build a strong social fabric of knowledge transfer, reintegration, work and live as intergenerational process to consider. This generates new opportunities for new forms of society.

The young professional is not at ease at the coast. But bearing in mind that the coast possesses a future, mediores, is big and with valuable properties to show them the way in the playing fields.

<sup>6</sup> M. Malki, Intergenerationele relaties: een uitdaging Colloquium georganiseerd door de Koning Boudewijnstichting 2008