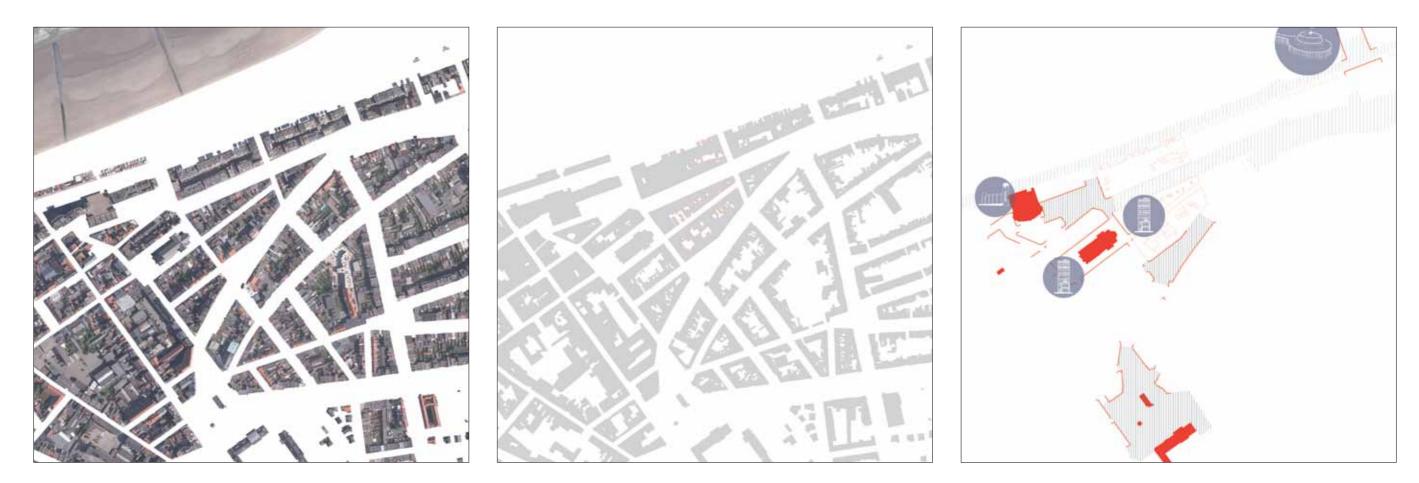

## CARE

The chosen location for our intervention is Blankenberge. This seaside town grew in the period of coastal tourism together with Ostend and therefore developed in the century afterwards, obvious traces are left behind here due to the decline of mass tourism. The seafront or Atlantic Waal quickly became the focal element for almost all seaside towns, the place to see and to be seen and in the meanwhile a lever and supervisor of urban development. Due to the development of the railway network to the coastal area, an anisotropic urban development began. The arrival of the (coastal) tram and roads between cities creates an isotropic urbanization.<sup>7</sup> These urbanizational zones grow towards each other, resulting in a continuous strip of buildings.

# . 5 Individualized building block || MICRO

The location is situated in the inner city where the occupational rate is highest. This has resulted in high-rise buildings, in big contrast with the old monumental premises, which are still existing. This high-rise buildings creates a deviation from climatological circumstances at the seawall, compared to the inner city. Therefore the living standards are less attractive for the local residents. Due to the high buildings, downbursts are created. The streets situated vertically to the seawall are suffering from mechanical turbulence. Also here the individualization is sensible which is being caused by the society: the "having" of their own peace of sea, in the form of an apartment.

# 5.1 Relations Seawall - Hinterland

Surrounding relationship with casino, church, square seawall

The situation of the chosen building blocks are a perfect example of the confrontation/interaction with the hinterland. The different functions are surrounding the locations, which are of importance for the urban tissue. Such as the casino, library, church and the seawall. Whereby the integration of the project can be implemented in the current urban tissue and in addition takes care of the intertwining of the different functions.