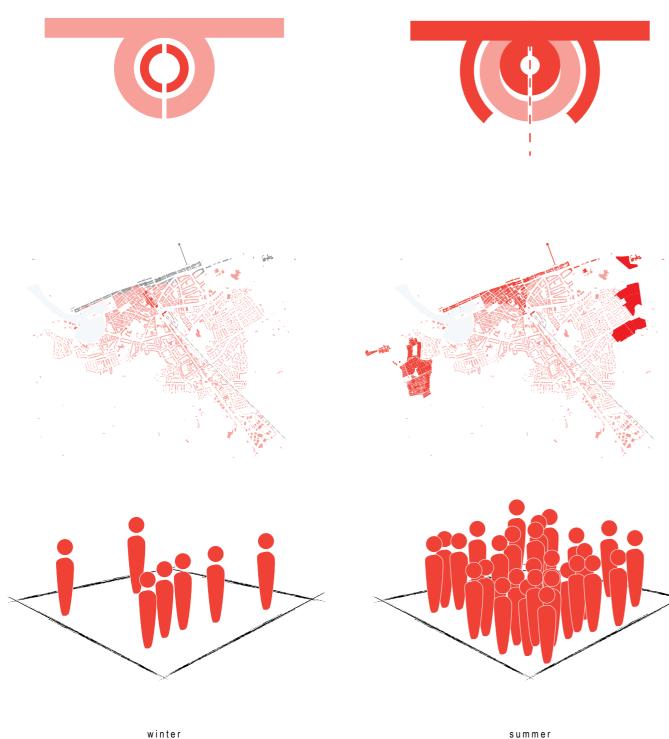

#### High season vs Low season Summer city - Winter city

If one looks at the present and past and feel the directions towards the future, we can observe the major diversity in seasonal occupation (winter and summer), especially concerning stability and dynamics. The tuff transition between the two zones, hinterland and seawall, and the major differences between the spacious functions there is mentioning between coherence and mutual independence.

When one approaches the Belgian Coast regarding the value of seasonal occupation, we can see the tolerances between summer and winter as a whole. The tolerances are the high activity during summer times and vacancies during winter. The zone it is applying to needs to be redefined for the spacious intertwinement of winter and summer, so an additional value comes into existence. This new zone works bilaterally. As such, the hinterland will be connected with the seawall by means of these interventions. A dilatation gap comes into existence and becomes the corridor between the woven functions. Economic principles will be vertically connected to this. Now the Coast has a single functional value, where admittedly the economic values play a role, but where the dynamics between the present and future generations remains undefined.

#### A specious agenda for shrink

When we reformulate the design job, one can draw the conclusion that the aging of the permanent residents and their accommodation promotes loss in quality. Blankerberge winter city and summer city. They are two separate worlds with their own assets and habitation. So one can conclude that the occupation of this territory is happening by two target groups who have joining conflicting interests. The social-economic factors and demographic shrink lead in the area, is for some time already in a diminishing population during winter and an explosive growth during summer times. The alternating composition has a less positive influence during building of age.

At the Coast the social-economic factors and seasonal shrink is already for some time leading to a decrease in the mixed population, a changing structure of households and a less favorable building of age. This zone will be the means to intervene.

WINTER LOW SEASON : True citycenter is uncovered

SUMMER PEAK SEASON : Seawalls and campings/rental parcs

.Vision