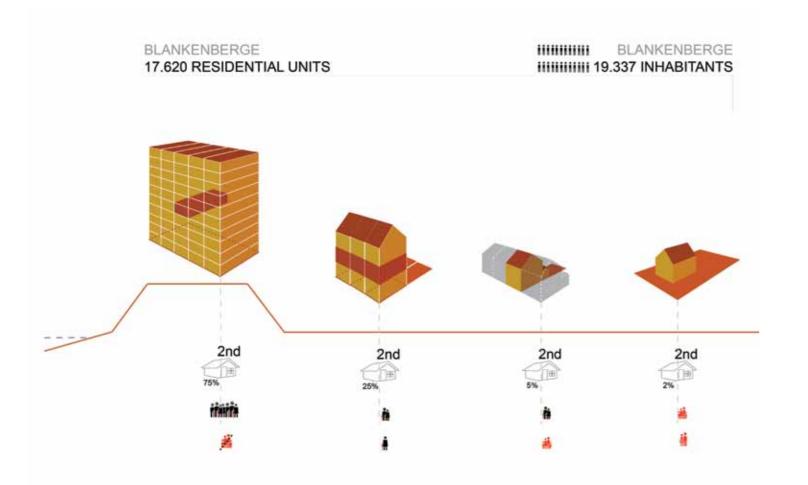

# . 6 Living environment

In Blankenberge, the pressure on environment is big due to the increase of secondary homes having appartementisation as a consequence for availability. Because one does not take into consideration that the need for secondary homes shall come to a halt, a heightened pressure is coming on the hinterland and the existing social fabric. Due to high prices in building land, mostly targeted at secondary homes and apartment buildings, is an immediate threat to the preservation of valuable heritage. The change in the urban fabric is going hand in hand with dense populated living areas. Facilities and services should be tailored to a strong changing velocity in occupancy.<sup>8</sup> The perpetual increasing numbers of secondary homes at the coast have an immediate effect on the decreasing cost and availability of the houses of the permanent residents. Especially the young families emigrate to the communities in the hinterland. The secondary homes indirectly contribute to the settlement of elderly residents at the coast. From the time of retirement age, a secondary home often becomes a permanent residence. Together with the degreening, the aging promotes the change in the demographic and socio-economical profile of a coastal habitant.

With an average age of 47,75, Blankerberge is ranked 6th on the list of Belgian communities with oldest residents.<sup>9</sup> The maintenance and care taking of a home is often not feasible / overpriced. In Belgium 21,6% of the aged people have an income lower than the poverty threshold.

The specific profile of owners holding secondary homes, older, highly educated and no children determines increasingly the average profile of visitors at the Coast. By the disappearing of the hotels in favor of the apartment buildings, today the Coast owns a less variable residence structure.

Blankerberg has realized that the secondary homes are the drive for the local economy. On one hand these secondary homes are providing for additional stay overs and creates extra labor force. On the other hand these secondary homes diminishes the living standard, by rising property costs and seasonal vacancies. Nevertheless Blankenberge is convinced that these secondary homes have to be integrated into the urban development and not in separate communities.