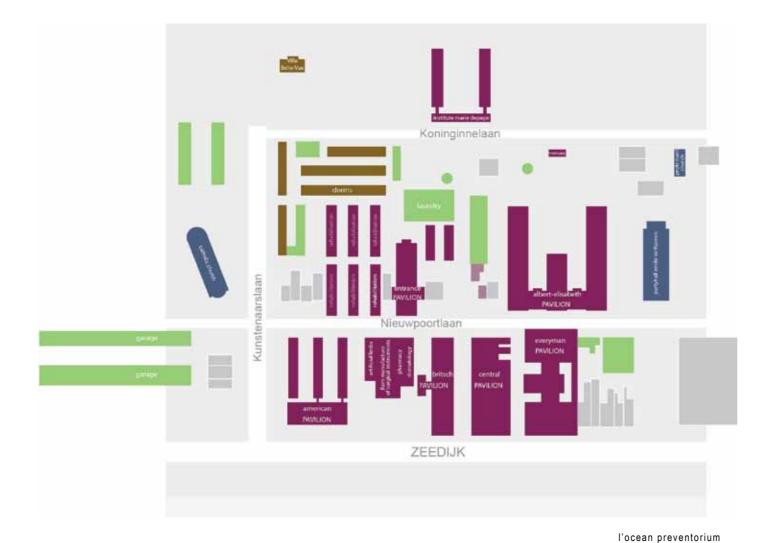

# 3.2 Coastal preventorium

For decades the coast has had an enormous attraction by the many institutions for people at risk of exposure to infectious diseases (health centers/preventoriums) and holiday resorts spread out in the landscape. The area served as plug for the charging of batteries of young and old. Due to the living standard being poorer in earlier stages, this issue has partly gone lost. By going into depth in the concept/principle of a health center, the coastal health centers get a new meaning.

The preventorium must be self-sufficient and contains several features that function as a whole. These procedures refer to "War Hospital l'Océan' a world in itself.<sup>4</sup> It is conceived as a collection of separate pavilions. The functions are housed in different buildings but still there was a strong correlation. This reduces circulation and maintenance to a minimum.<sup>5</sup> These features are in constant interaction with already existing surrounding functions. The functions housed in the preventorium relate to health and welfare.

The coastal area remains an environment that promotes the well being of the visitors in a positive manner, due to the combination of health and welfare. We are going to accommodate the living, working and well being in a united, combined fashion. The coastal health centers will serve as a trigger function for the whole area.

war || hospital

elderly & preventorium