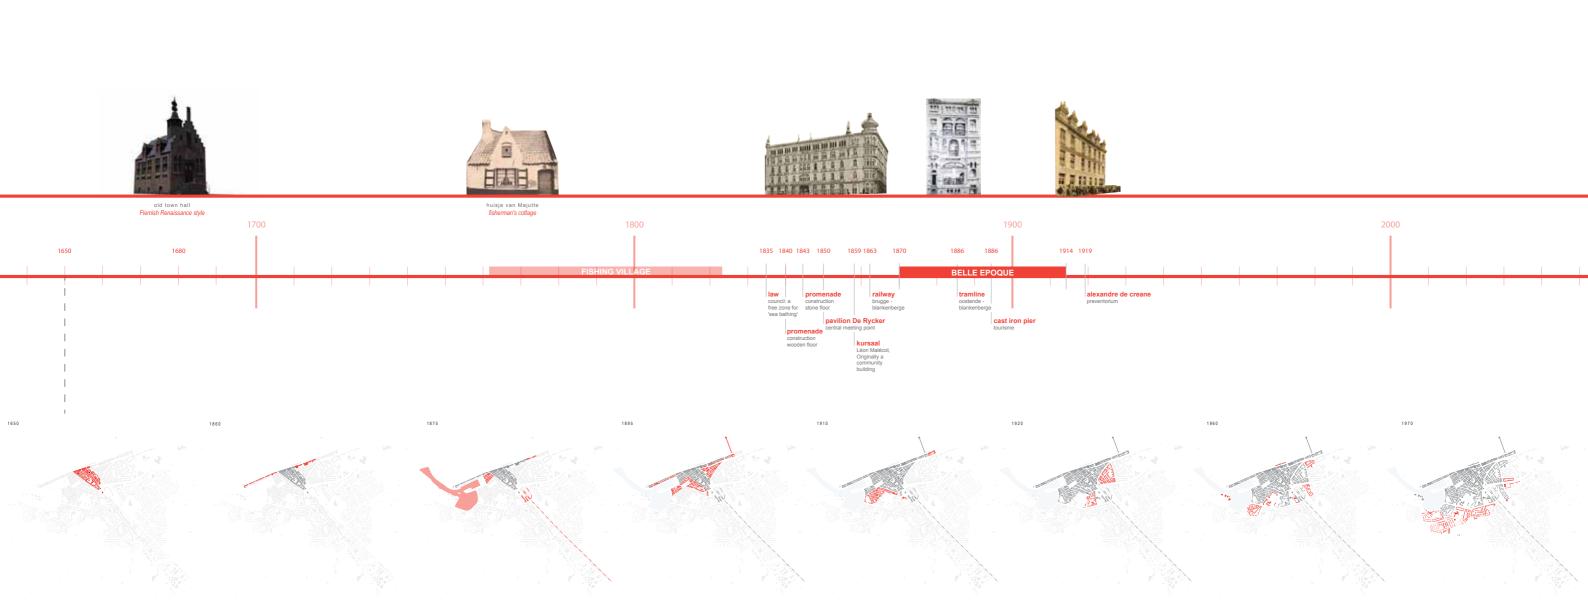

# . 3 Overarching the Belgian Coast || MACRO

The spatial development of the 20th century formed the concrete coastal landscape and made it a strong economic carrier. But time is changing, there is no touristic growth and the line is outdated. Tourism decreases which results in vacancy in apartments and commercial spaces. The younger generations leave the coast for a dynamic life in the larger cities and the average age of the population increases, not only by the aging population, but also by a large percentage of retirement migrants. Between 2002 and 2012 the number of over-65s on the coast increased to 34.5%. If this trend continues, it would be 51% in 2040. The transformation from vital to dependency will require more time. We consider the coast as an environment where health is the top priority. Every seaside town has its own spatial and social characteristics. By further deepening these characteristics and to extend them through the health concept, every seaside town gets its own identity. Meanwhile, this fact produces a global entity on a bigger scale.

## CARE

The chosen location for our intervention is Blankenberge. This seaside town grew in the period of coastal tourism together with Ostend and therefore developed in the century afterwards, obvious traces are left behind here due to the decline of mass tourism. The seafront or Atlantic Waal quickly became the focal element for almost all seaside towns, the place to see and to be seen and in the meanwhile a lever and supervisor of urban development. Due to the development of the railway network to the coastal area, an anisotropic urban development began. The arrival of the (coastal) tram and roads between cities creates an isotropic urbanization.<sup>7</sup> These urbanizational zones grow towards each other, resulting in a continuous strip of buildings.

#### 1<sup>st</sup> generation

belle epoque villa : 1870 - 1914 European bourgeoisie known as a remarkable prosperity

2<sup>nd</sup> generation enhance existing buildings : +/- 1950-1960 After world wars

3<sup>th</sup> generation appartment buildings : 1960 - ..... Property development, everyone wants a "home" on the sea

4<sup>th</sup> generation appartment buildings 2.0 : Apartments rebuilt due to lack of quality

## 4.1 The consequences of the mass tourism

There is huge vacancy among galleries, apartments and Belle Epoque seaside villas. This also caused that functions do not anymore satisfy the current supply and quality proportions in relation to the price for one square meter.

When we look at the history of Blankenberge, the community is rich due to the fact that tourism had its flourishing period starting from end of 18th century. Due to this one can find remnants of the rich and upper class period. With the arrival of mass tourism, some parcels at the seawalls have started their fourth generation. The developers consider it a sport to sell the maximum square meters on most narrow parcels. When we look at the architectonical image, all pretty elements, which give a building recognition, have disappeared. The architectonic image is based on the sea view.