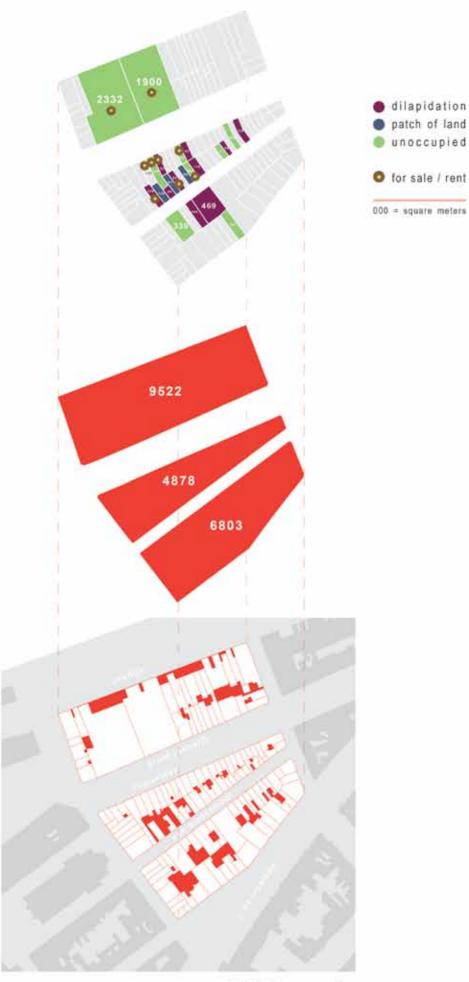

# 5.2 Coastal Heritage

The protected architectural heritage is often pauperized and has lost its function in the past decades. The projects are likely halted by the experienced project developers. The buildings are not a good investment due to the legal terms resting on the properties. Constantly there is a search for other relocations, whereby demolition of existing properties is the main issue.

The houses, which are still very determining images for the heritage of Blankenberge, are situated around the Sint-Rochuschurch. These secondary homes were erected as per the existing concept of "bel-etage civilian house" or coastal villa. These houses offered a solution to the specific demands and problems in those days. The indented terras or veranda created an extra trump for curing in the health sea breeze, without excessive exposure to the sunlight. These veranda are currently closed off by a window, but originally they could be closed by a rolling shutter. From the street these verandas are accessible by an open stairs and was commonly decorated with glazed tiles. The material is subject to erosion, caused by sand and salt layers. Glazed tiles are splendid material being subject to this

We have to deal with the redevelopment of existing buildings. The Belle époque seaside villas are the heritage of the rich past. Nowadays the vacancy and neglect is high. These villas are located behind the high dense "wall" and have issues with a quantitative living space and high square meter price. The buildings are protected, but this should not detract from a new function. The historical and cultural value of the seawall residential buildings is nill. This in contrast with the high value of the concrete (and steel) construction for reuse.

# . 6 Living environment

In Blankenberge, the pressure on environment is big due to the increase of secondary homes having appartementisation as a consequence for availability. Because one does not take into consideration that the need for secondary homes shall come to a halt, a heightened pressure is coming on the hinterland and the existing social fabric. Due to high prices in building land, mostly targeted at secondary homes and apartment buildings, is an immediate threat to the preservation of valuable heritage. The change in the urban fabric is going hand in hand with dense populated living areas. Facilities and services should be tailored to a strong changing velocity in occupancy.<sup>8</sup> The perpetual increasing numbers of secondary homes at the coast have an immediate effect on the decreasing cost and availability of the houses of the permanent residents. Especially the young families emigrate to the communities in the hinterland. The secondary homes indirectly contribute to the settlement of elderly residents at the coast. From the time of retirement age, a secondary home often becomes a permanent residence. Together with the degreening, the aging promotes the change in the demographic and socio-economical profile of a coastal habitant.

With an average age of 47,75, Blankerberge is ranked 6th on the list of Belgian communities with oldest residents.<sup>9</sup> The maintenance and care taking of a home is often not feasible / overpriced. In Belgium 21,6% of the aged people have an income lower than the poverty threshold.

The specific profile of owners holding secondary homes, older, highly educated and no children determines increasingly the average profile of visitors at the Coast. By the disappearing of the hotels in favor of the apartment buildings, today the Coast owns a less variable residence structure.

Blankerberg has realized that the secondary homes are the drive for the local economy. On one hand these secondary homes are providing for additional stay overs and creates extra labor force. On the other hand these secondary homes diminishes the living standard, by rising property costs and seasonal vacancies. Nevertheless Blankenberge is convinced that these secondary homes have to be integrated into the urban development and not in separate communities.