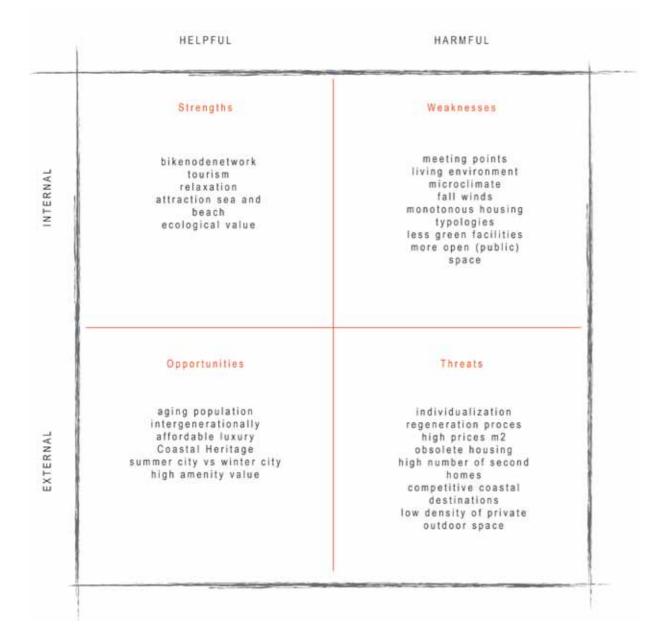

# 3.1 Strengths, Weaknesses, Opportunities, and Threats

Because every coastal city operates by itself in view of its town-planning, its developments at macro scale wherein the area operates as a whole, is far from obvious. Nonetheless the mayors of the coastal communities want to show their commitment by organizing meetings amongst each other.<sup>3</sup> Paramount in the meetings is the strengths, weaknesses, opportunities and threats, which are manifesting in the area.

By investigating the different vision in policies and notes of the coastal city, it becomes evident that a joint vision is missing with regard to the coastal towns. In these visions it becomes clear their needs for the common use of recreational facilities, sports, care and education. On the contrary when decisions are to be made outside community boarders, competition breaks loose. As such these meetings amongst mayors lost their good intentions.

By making the SWOT analysis, one can see the strengths, weaknesses, opportunities and threats. There prevails an atmosphere emitting from the people and companionship promoting a good living standard and working climate.