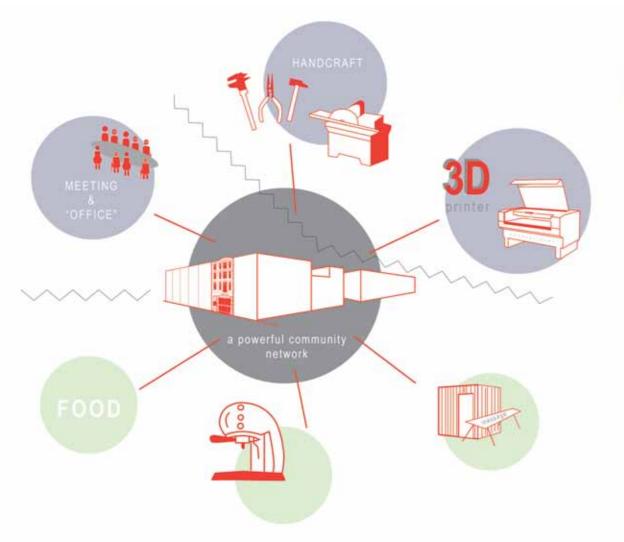

At present there are different varieties in functions. The functions can be divided into four themes: The brain, the body, the senses and the skin. A healthy mind in a healthy body. As such the bigger sport facilities are situated at the outskirts of the city and the little existing initiatives concerning hobby's of the elderly are hidden and not visible for society.

Little cohesion between the different functions, fortunately the town of Blankenberge is aware of the issue and wants to stimulate the mingling of functions. Therefore new forms of building and open space will come into existence.