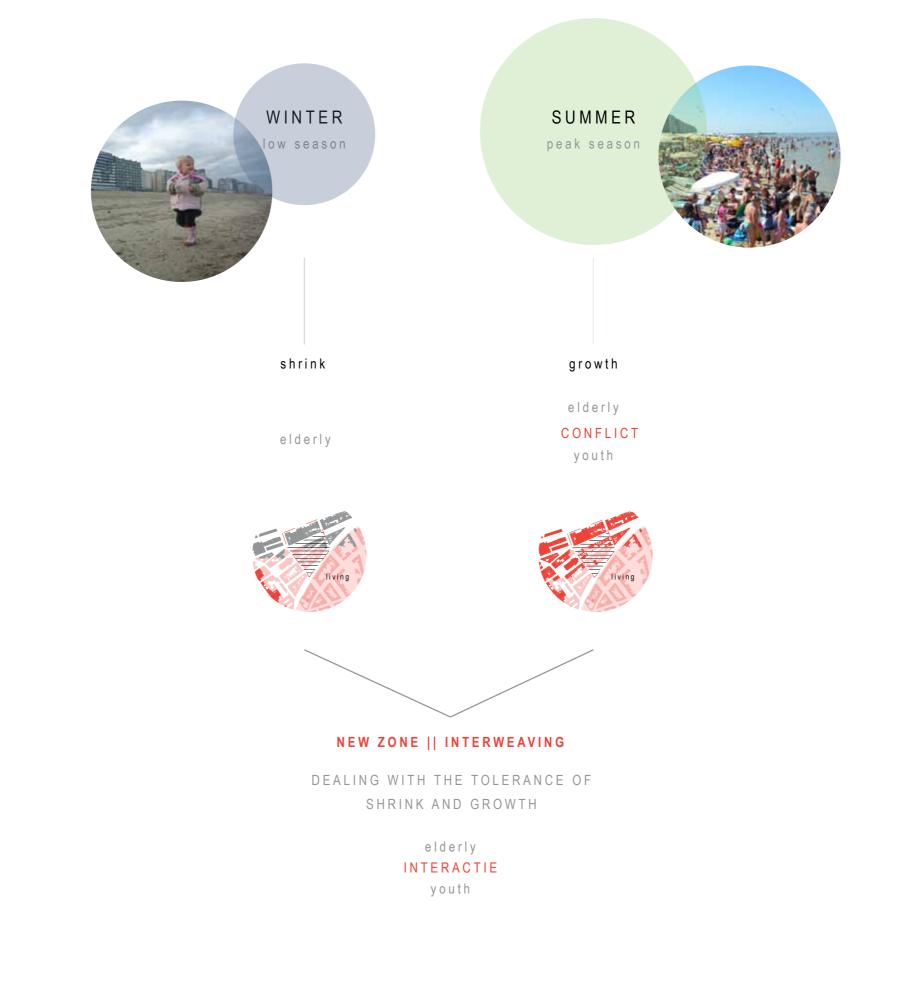

The current neighbourhoods of young and older people do not grow in harmony. However, these two areas of life do need each other. A symbiosis is the coexistence of two different organisms in which the survival of one is dependent on the other. We motivate/ strengthen this necessity by creating manifestos on both a spatial and a social level. Through a symbiosis between life stages, a new healthy self-sufficient life form will arise. The regeneration continues.

#### A specious agenda for shrink

When we reformulate the design job, one can draw the conclusion that the aging of the permanent residents and their accommodation promotes loss in quality. Blankerberge winter city and summer city. They are two separate worlds with their own assets and habitation. So one can conclude that the occupation of this territory is happening by two target groups who have joining conflicting interests. The social-economic factors and demographic shrink lead in the area, is for some time already in a diminishing population during winter and an explosive growth during summer times. The alternating composition has a less positive influence during building of age.

At the Coast the social-economic factors and seasonal shrink is already for some time leading to a decrease in the mixed population, a changing structure of households and a less favorable building of age. This zone will be the means to intervene.