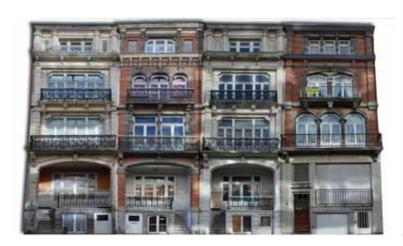

The houses, which are still very determining images for the heritage of Blankenberge, are situated around the Sint-Rochuschurch. These secondary homes were erected as per the existing concept of "bel-etage civilian house" or coastal villa. These houses offered a solution to the specific demands and problems in those days. The indented terras or veranda created an extra trump for curing in the health sea breeze, without excessive exposure to the sunlight. These veranda are currently closed off by a window, but originally they could be closed by a rolling shutter. From the street these verandas are accessible by an open stairs and was commonly decorated with glazed tiles. The material is subject to erosion, caused by sand and salt layers. Glazed tiles are splendid material being subject to this

We have to deal with the redevelopment of existing buildings. The Belle époque seaside villas are the heritage of the rich past. Nowadays the vacancy and neglect is high. These villas are located behind the high dense "wall" and have issues with a quantitative living space and high square meter price. The buildings are protected, but this should not detract from a new function. The historical and cultural value of the seawall residential buildings is nill. This in contrast with the high value of the concrete (and steel) construction for reuse.