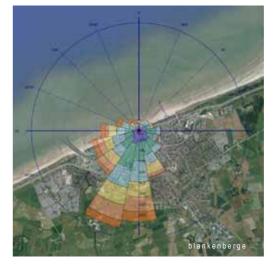

december - february WINTER

march - may SPRING

june – august

SUMMER

september - november FALL

Shadow

Wind speed

| m/s |  |
|-----|--|
| 9+  |  |
| 8-9 |  |
| 6-8 |  |
| 5-6 |  |
| 4-5 |  |
| 3-4 |  |
| 1-3 |  |
| 0-1 |  |
|     |  |