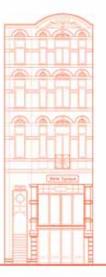

The houses, which are still very determining images for the heritage of Blankenberge, are situated around the Sint-Rochuschurch. These secondary homes were erected as per the existing concept of "bel-etage civilian house" or coastal villa. These houses offered a solution to the specific demands and problems in those days. The indented terras or veranda created an extra trump for curing in the health sea breeze, without excessive exposure to the sunlight. These veranda are currently closed off by a window, but originally they could be closed by a rolling shutter. From the street these verandas are accessible by an open stairs and was commonly decorated with glazed tiles. The material is subject to erosion, caused by sand and salt layers. Glazed tiles are splendid material being subject to this

We have to deal with the redevelopment of existing buildings. The Belle époque seaside villas are the heritage of the rich past. Nowadays the vacancy and neglect is high. These villas are located behind the high dense "wall" and have issues with a quantitative living space and high square meter price. The buildings are protected, but this should not detract from a new function. The historical and cultural value of the seawall residential buildings is nill. This in contrast with the high value of the concrete (and steel) construction for reuse.