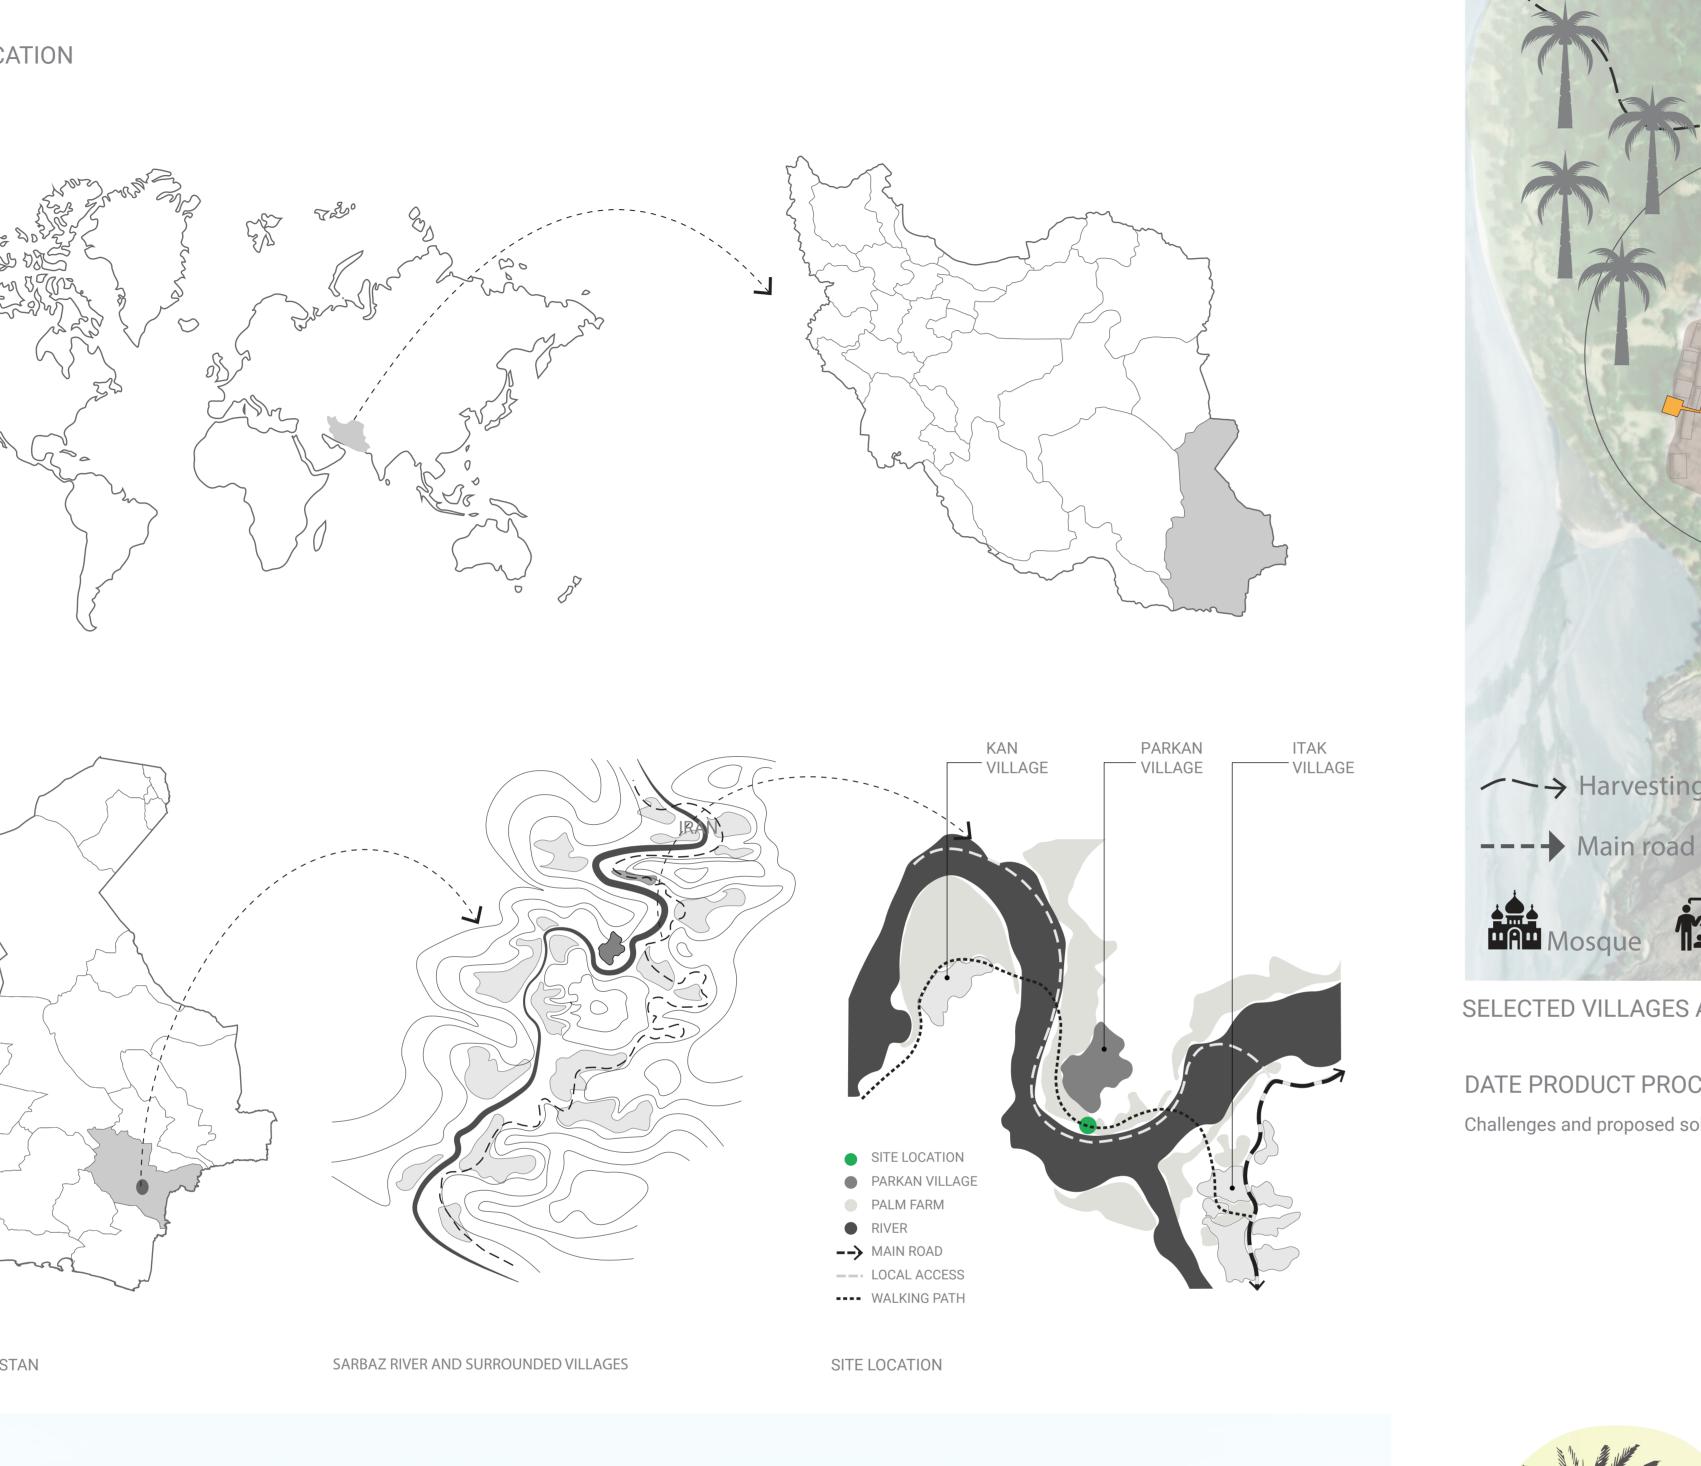

In essence, this architectural endeavour envisions a comprehensive network connecting small and large villages encircling the Salazar River. Functioning as an expansive factory, the design aims to elevate the economic prosperity of the villages while fostering effective communication embracing a multi-faceted supply chain, the project aspires to create a communal space that nurtures a profound sense of belonging and collective spirit among the actively engaged villagers. Ultimately, the design serves as the central hub, fulfilling diverse objectives, and meeting the village's communal requirements.