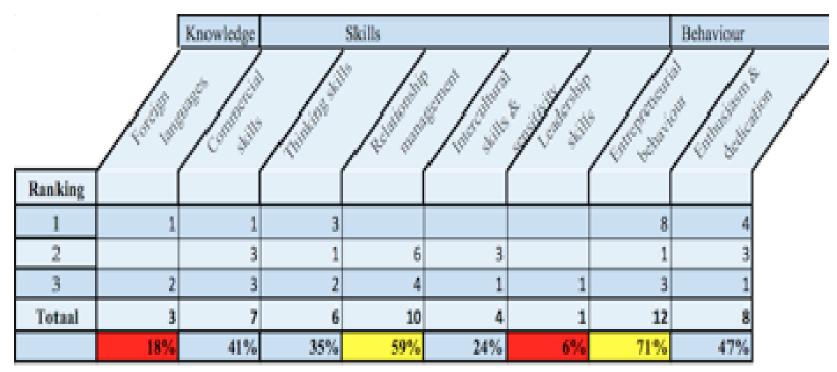

| 57%                                          |  |  |



### Current situation non-family firms





## Ideal situation non-family firms





### Further research

- The influence of international competencies and the geographical distribution.
- Which positions/employees have to possess which international competencies?
- Implications of the research results within companies and educational institutions.

## Questions

- ·What could have been done differently and for what purpose?
- •To what extent has the study contributed to new insights?
- Further research recommendations?